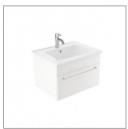

## VERONA WALL 600 1 X DRAWER - DEZIGNA WHITE GLOSS POLYMARBLE

ELEMENTI

81410.11

5

| ×                  | Hafele Lifetime<br>Warranty | All Hafele Hardware comes with a Lifetime Warranty. |
|--------------------|-----------------------------|-----------------------------------------------------|
| <b>,</b>           | Delivery                    | Minimum 15 working days                             |
| $\Diamond$         | Moisture Resistant          | Made from Moisture Resistant Board                  |
| $\overline{\zeta}$ | Soft Close Hinges           | Incorporates Hettich Soft Close<br>Hinges.          |

Crisp lines, a clean finish and impressive features are what defines the Verona vanity range.