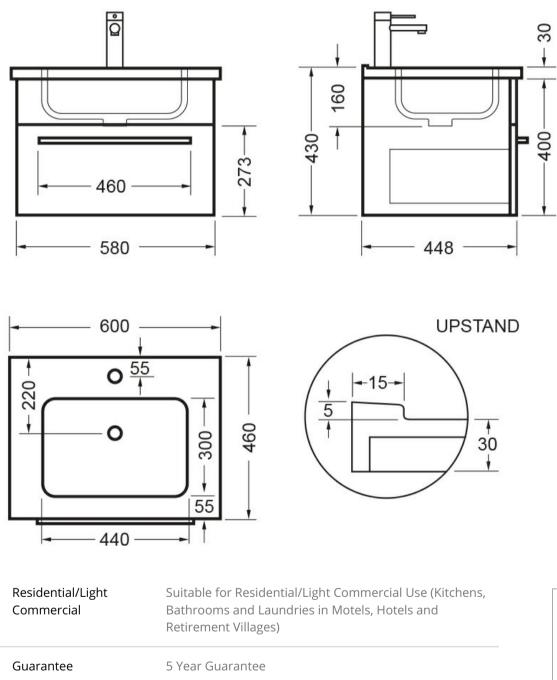

## VERONA WALL 600 1 X DRAWER - DEZIGNA WHITE GLOSS POLYMARBLE

ELEMENTI

81410.11

5

| ×                  | Hafele Lifetime<br>Warranty | All Hafele Hardware comes with a Lifetime Warranty. |
|--------------------|-----------------------------|-----------------------------------------------------|
| <b>,</b>           | Delivery                    | Minimum 15 working days                             |
| $\Diamond$         | Moisture Resistant          | Made from Moisture Resistant Board                  |
| $\overline{\zeta}$ | Soft Close Hinges           | Incorporates Hettich Soft Close<br>Hinges.          |