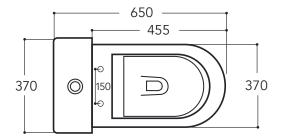

## Features

- Odourless back-to-wall toilet
- Material: Vitreous China
- WELS 4 Star at 4.5L flush & 3L Flush LIC.1848
- Thin soft close, quick release seat
- Bottom inlet
- Trap configuration: Universal
- Rim configuration: Rimless
- Dimensions: H835 x W370 x D650
- Required: PIR Motion Sensor 12V [8060]
- Odours are extracted from the toilet bowl at a rate of 3.5 litres per second

Note: All measurements are in millimeters

## **Technical Details**

TOP VIEW

Head Office: 281 Heads Road, Wanganui Auckland Office: 525 Great South Road, Penrose, Auckland 06 349 0194 | 0800 728 662 www.newtech.co.nz