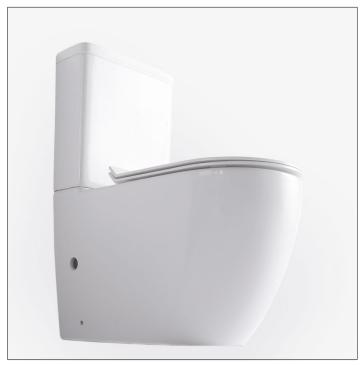

## Crest Back-to-Wall Odourless Toilet Suite (Bottom Inlet)

Newtech Code: 8052

## Features

- Odourless back-to-wall toilet
- Material: Vitreous China
- WELS 4 Star at 4.5L flush & 3L Flush LIC.1848
- Thin soft close, quick release seat
- Bottom inlet
- Trap configuration: Universal
- Rim configuration: Rimless
- Dimensions: H835 x W370 x D650
- Required: PIR Motion Sensor 12V [8060]
- Odours are extracted from the toilet bowl at a rate of 3.5 litres per second