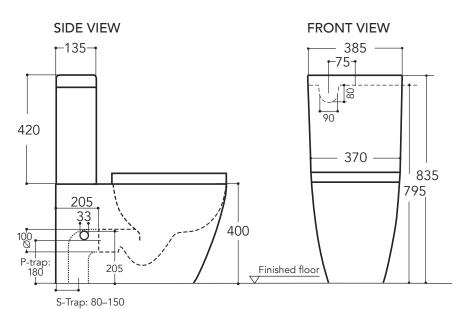

## Features

- Odourless back-to-wall toilet
- Material: Vitreous China
- WELS 4 Star at 4.5L flush & 3L Flush LIC.1848
- Thin soft close, quick release seat
- Bottom inlet
- Trap configuration: Universal
- Rim configuration: Rimless
- Dimensions: H835 x W370 x D650
- Required: PIR Motion Sensor 12V [8060]
- Odours are extracted from the toilet bowl at a rate of 3.5 litres per second

Note: All measurements are in millimeters

## **Technical Details**

TOP VIEW

Head Office: 281 Heads Road, Wanganui Auckland Office: 525 Great South Road, Penrose, Auckland 06 349 0194 | 0800 728 662 www.newtech.co.nz