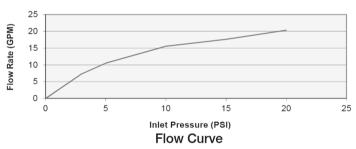

Note: For a full range of color finishes in your market please contact your local Kohler representative.

<sup>\*</sup>BL launch date to be announced, CP & BN available now

Note: Flow rates are approximate (1gallon = 3.785liters, 1 bar = 14.5psi)