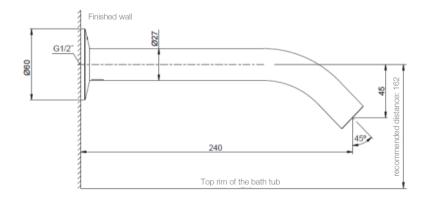

ng

· AS NZS 3718-2005

#### Installation Notes

Install this product according to the installation guide.

## WALL MOUNT BATH SPOUT

77999T



# **Specified Models**

| SKU    | Description                      | Color/Finish                                              |
|--------|----------------------------------|-----------------------------------------------------------|
| 77999T | Components Wall Mount Bath Spout | CP: Polished Chrome, BN: Brushed Nickel, BL: Matte Black* |

Note: For a full range of color finishes in your market please contact your local Kohler representative.

<sup>\*</sup>BL launch date to be announced, CP & BN available now



Note: Flow rates are approximate (1gallon = 3.785liters, 1 bar = 14.5psi)

## **Product Diagram**

Dimensions are approximate

unit: mm