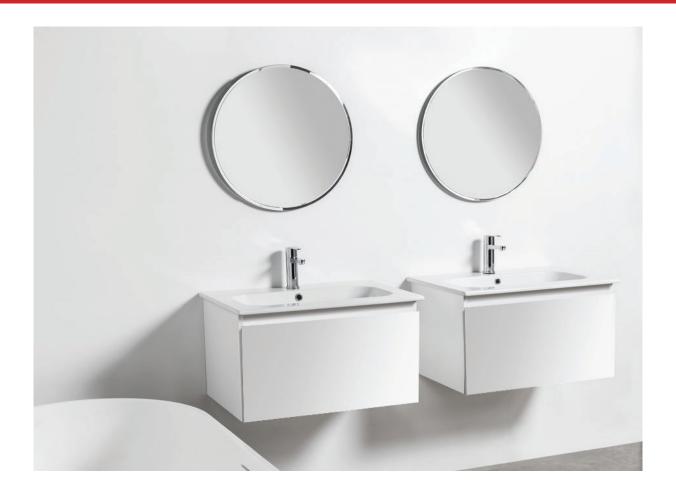

## QU71DWH/QU71DWHT/QU71DWHCT QUBO.

## 710mm Wall Hung, 1 drawer.

Dimensions — W 710mm H 415mm D 470mm

- + Paint The paint used on our products is polyurethane or UV based. It is five times harder and more durable than lacquer finishes. Hundreds of gloss colour options available.
- + Timber finishes Our timber finishes are available Dark Oak, Natural Oak, White Oak, Walnut, Noce, Chestnut and Tussock. Being 100% natural products, each will have variations in grain and colour. All come stained and sealed with a protective UV finish. Gloss option is available for most veneers.
- + Available with or without vertical grooves.
- + Handles also available on request.
- + Contrasting top panel and drawer front options available.

## **QUBO**

Code: QU71DWH

Description: Wall Hung Unit 710 1 Drawer, With Qubo

Ceramic Basin,