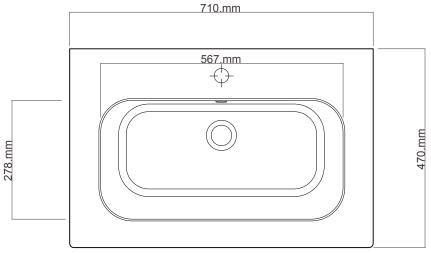

## 710mm Wall Hung, 1 drawer.

Dimensions — W 710mm H 415mm D 470mm

- + Paint The paint used on our products is polyurethane or UV based. It is five times harder and more durable than lacquer finishes. Hundreds of gloss colour options available.
- + Timber finishes Our timber finishes are available Dark Oak, Natural Oak, White Oak, Walnut, Noce, Chestnut and Tussock. Being 100% natural products, each will have variations in grain and colour. All come stained and sealed with a protective UV finish. Gloss option is available for most veneers.
- + Available with or without vertical grooves.
- + Handles also available on request.
- + Contrasting top panel and drawer front options available.

White Paint Finish

NOTE: Drawing indicate the technical measurement only and is not a reflection of how the unit will look.

TOP WASHBASIN VIEW