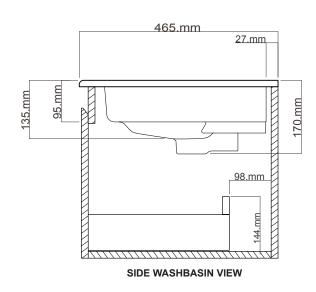

## 710mm Wall Hung, 1 drawer.

Dimensions — W 710mm H 415mm D 470mm

- + Paint The paint used on our products is polyurethane or UV based. It is five times harder and more durable than lacquer finishes. Hundreds of gloss colour options available.
- + Timber finishes Our timber finishes are available Dark Oak, Natural Oak, White Oak, Walnut, Noce, Chestnut and Tussock. Being 100% natural products, each will have variations in grain and colour. All come stained and sealed with a protective UV finish. Gloss option is available for most veneers.
- + Available with or without vertical grooves.
- + Handles also available on request.
- + Contrasting top panel and drawer front options available.

White Paint Finish

NOTE: Drawing indicate the technical measurement only and is not a reflection of how the unit will look.

TOP WASHBASIN VIEW