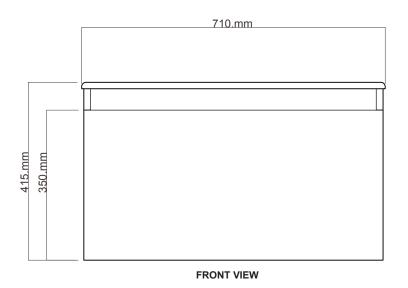

## 710mm Wall Hung, 1 drawer.

Dimensions — W 710mm H 415mm D 470mm

- + Paint The paint used on our products is polyurethane or UV based. It is five times harder and more durable than lacquer finishes. Hundreds of gloss colour options available.
- + Timber finishes Our timber finishes are available Dark Oak, Natural Oak, White Oak, Walnut, Noce, Chestnut and Tussock. Being 100% natural products, each will have variations in grain and colour. All come stained and sealed with a protective UV finish. Gloss option is available for most veneers.
- + Available with or without vertical grooves.
- + Handles also available on request.
- + Contrasting top panel and drawer front options available.