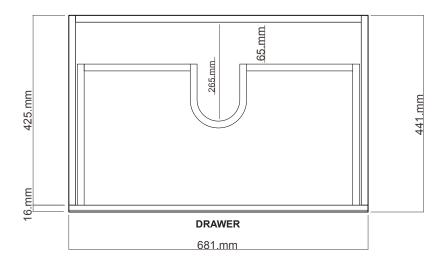

## 710mm Wall Hung, 1 drawer.

Dimensions — W 710mm H 415mm D 470mm

- + Paint The paint used on our products is polyurethane or UV based. It is five times harder and more durable than lacquer finishes. Hundreds of gloss colour options available.
- + Timber finishes Our timber finishes are available Dark Oak, Natural Oak, White Oak, Walnut, Noce, Chestnut and Tussock. Being 100% natural products, each will have variations in grain and colour. All come stained and sealed with a protective UV finish. Gloss option is available for most veneers.
- + Available with or without vertical grooves.
- + Handles also available on request.
- + Contrasting top panel and drawer front options available.