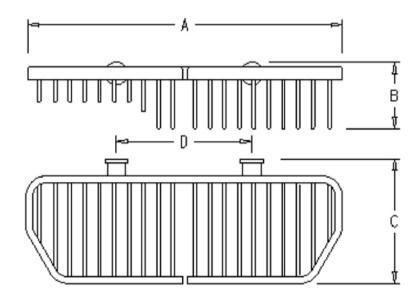

## **EUROPA LARGE WIRE BASKET**

61236.02

**ELEMENT**i

A: 275 mm / 10,83"

B: 59 mm / 2,32"

C: 110 mm / 4,33"

D: 120 mm / 4,72"

|    | Residential/Light<br>Commercial | Suitable for Residential/Light Commercial Use (Kitchens,<br>Bathrooms and Laundries in Motels, Hotels and<br>Retirement Villages)                                                 |
|----|---------------------------------|-----------------------------------------------------------------------------------------------------------------------------------------------------------------------------------|
| 10 | Guarantee                       | 10 Year Guarantee                                                                                                                                                                 |
| •  | Galvanic Plating<br>Process     | CHROME: Galvanic plating process. Covering with 0,3 – 0,4 microns chrome average. Items are tested as per Norm En 246 with salt spray chamber – 240 hours (equivalent to 6 years) |
|    | Made in Spain                   |                                                                                                                                                                                   |