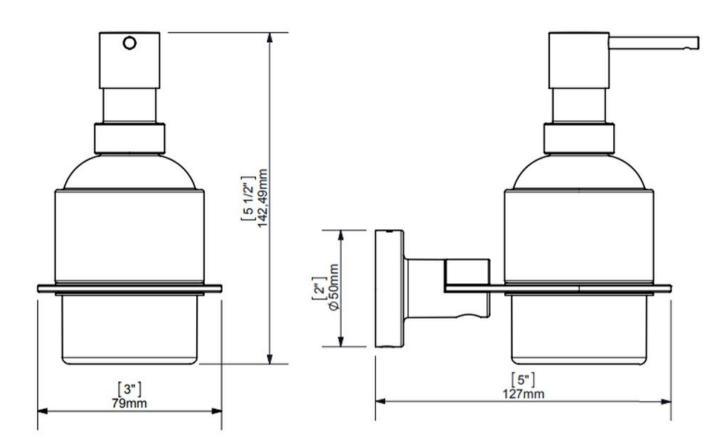

## PROJECT SOAP DISPENSER WALL MOUNTED - CHROME

60920.02

| Â               | Residential/Light<br>Commercial | Suitable for Residential/Light Commercial Use (Kitchens,<br>Bathrooms and Laundries in Motels, Hotels and<br>Retirement Villages)                                                          |
|-----------------|---------------------------------|--------------------------------------------------------------------------------------------------------------------------------------------------------------------------------------------|
| 10              | Guarantee                       | 10 Year Guarantee                                                                                                                                                                          |
| ∎€ <sup>*</sup> | Galvanic Plating<br>Process     | CHROME: Galvanic plating process. Covering with 0,3 –<br>0,4 microns chrome average. Items are tested as per<br>Norm En 246 with salt spray chamber – 240 hours<br>(equivalent to 6 years) |
| ∎€ <sup>2</sup> | Galvanic Plating<br>Process     | BRUSHED NICKEL: Galvanic plating process protected<br>with transparent lacquer coating (thickness 40-50<br>microns) . 120 Hours salt spray tested (equivalent to 2<br>years resistance)    |