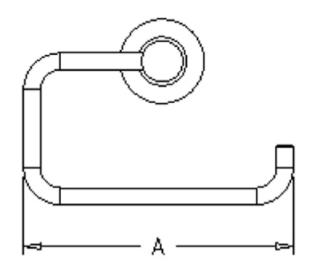

## PROJECT TOILET ROLL HOLDER NO LID CHROME

60917.02

**ELEMENT**i

A: 160 mm / 6,3"

B: 110 mm / 4,33"

C: 41 mm / 1,61"

|    | Residential/Light<br>Commercial | Suitable for Residential/Light Commercial Use (Kitchens,<br>Bathrooms and Laundries in Motels, Hotels and<br>Retirement Villages)                                                 |
|----|---------------------------------|-----------------------------------------------------------------------------------------------------------------------------------------------------------------------------------|
| 10 | Guarantee                       | 10 Year Guarantee                                                                                                                                                                 |
| ·  | Galvanic Plating<br>Process     | CHROME: Galvanic plating process. Covering with 0,3 – 0,4 microns chrome average. Items are tested as per Norm En 246 with salt spray chamber – 240 hours (equivalent to 6 years) |
|    | Made in Spain                   |                                                                                                                                                                                   |