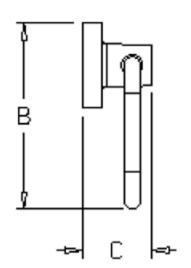

## PROJECT TOILET ROLL HOLDER NO LID CHROME

60917.02

**ELEMENT**i

A: 160 mm / 6,3"

B: 110 mm / 4,33"

C: 41 mm / 1,61"

|    | Residential/Light<br>Commercial | Suitable for Residential/Light Commercial Use (Kitchens,<br>Bathrooms and Laundries in Motels, Hotels and<br>Retirement Villages)                                                 |
|----|---------------------------------|-----------------------------------------------------------------------------------------------------------------------------------------------------------------------------------|
| 10 | Guarantee                       | 10 Year Guarantee                                                                                                                                                                 |
| ·  | Galvanic Plating<br>Process     | CHROME: Galvanic plating process. Covering with 0,3 – 0,4 microns chrome average. Items are tested as per Norm En 246 with salt spray chamber – 240 hours (equivalent to 6 years) |
|    | Made in Spain                   |                                                                                                                                                                                   |