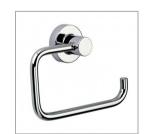

## PROJECT TOILET ROLL HOLDER NO LID CHROME

60917.02

**ELEMENT**i

A: 160 mm / 6,3"

B: 110 mm / 4,33"

C: 41 mm / 1,61"

|    | Residential/Light<br>Commercial | Suitable for Residential/Light Commercial Use (Kitchens,<br>Bathrooms and Laundries in Motels, Hotels and<br>Retirement Villages)                                                 |
|----|---------------------------------|-----------------------------------------------------------------------------------------------------------------------------------------------------------------------------------|
| 10 | Guarantee                       | 10 Year Guarantee                                                                                                                                                                 |
| ·  | Galvanic Plating<br>Process     | CHROME: Galvanic plating process. Covering with 0,3 – 0,4 microns chrome average. Items are tested as per Norm En 246 with salt spray chamber – 240 hours (equivalent to 6 years) |
|    | Made in Spain                   |                                                                                                                                                                                   |

Project is a sleek, minimalist styled accessory range that will compliment your new bathroom.