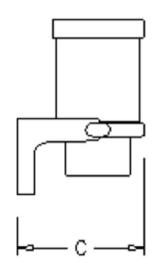

## ELETECH GLASS HOLDER WITH GLASS - CHROME

60701.02

**ELEMENTI** 

A: 117 mm / 4,61"

B: 115 mm / 4,53"

C: 82 mm / 3,23"

|    | Residential/Light<br>Commercial     | Suitable for Residential/Light Commercial Use (Kitchens,<br>Bathrooms and Laundries in Motels, Hotels and<br>Retirement Villages)                              |
|----|-------------------------------------|----------------------------------------------------------------------------------------------------------------------------------------------------------------|
| 10 | Guarantee                           | 10 Year Guarantee                                                                                                                                              |
|    | Made in Spain                       |                                                                                                                                                                |
| •  | Galvanic Plating:<br>Chrome         | Galvanic plating process. Covering with 0,3 – 0,4 microns chrome average. 240 Hours salt spray tested (equivalent to 6 years corrosion resistance).            |
| ·  | Galvanic Plating:<br>Brushed Nickel | Galvanic plating process protected with transparent lacquer coating (thickness 40-50 microns). 120 Hours salt spray tested (equivalent to 2 years resistance). |