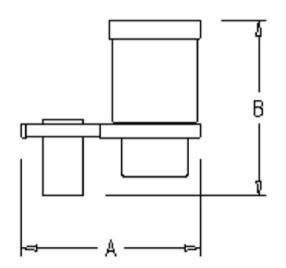

## ELETECH GLASS HOLDER WITH GLASS - CHROME

60701.02

**ELEMENTI** 

A: 117 mm / 4,61"

B: 115 mm / 4,53"

C: 82 mm / 3,23"

|    | Residential/Light<br>Commercial     | Suitable for Residential/Light Commercial Use (Kitchens,<br>Bathrooms and Laundries in Motels, Hotels and<br>Retirement Villages)                              |
|----|-------------------------------------|----------------------------------------------------------------------------------------------------------------------------------------------------------------|
| 10 | Guarantee                           | 10 Year Guarantee                                                                                                                                              |
|    | Made in Spain                       |                                                                                                                                                                |
| •  | Galvanic Plating:<br>Chrome         | Galvanic plating process. Covering with 0,3 – 0,4 microns chrome average. 240 Hours salt spray tested (equivalent to 6 years corrosion resistance).            |
| ·  | Galvanic Plating:<br>Brushed Nickel | Galvanic plating process protected with transparent lacquer coating (thickness 40-50 microns). 120 Hours salt spray tested (equivalent to 2 years resistance). |