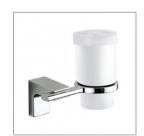

## ELETECH GLASS HOLDER WITH GLASS - CHROME

60701.02

**ELEMENTI** 

A: 117 mm / 4,61"

B: 115 mm / 4,53"

C: 82 mm / 3,23"

|    | Residential/Light<br>Commercial     | Suitable for Residential/Light Commercial Use (Kitchens,<br>Bathrooms and Laundries in Motels, Hotels and<br>Retirement Villages)                              |
|----|-------------------------------------|----------------------------------------------------------------------------------------------------------------------------------------------------------------|
| 10 | Guarantee                           | 10 Year Guarantee                                                                                                                                              |
|    | Made in Spain                       |                                                                                                                                                                |
| •  | Galvanic Plating:<br>Chrome         | Galvanic plating process. Covering with 0,3 – 0,4 microns chrome average. 240 Hours salt spray tested (equivalent to 6 years corrosion resistance).            |
| ·  | Galvanic Plating:<br>Brushed Nickel | Galvanic plating process protected with transparent lacquer coating (thickness 40-50 microns). 120 Hours salt spray tested (equivalent to 2 years resistance). |

With its flawless finish, the Eletech collection combines sophistication and cleverly formed shapes to achieve a unique look.