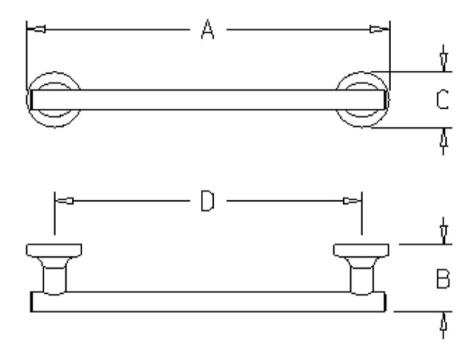

## **EUROPA PLUS TOWEL RAIL 610 CHROME**

60314.02

**ELEMENT**i

A - 660mm

B - 61mm

C- 50mm

D- 610mm

|    | Residential/Light<br>Commercial | Suitable for Residential/Light Commercial Use (Kitchens,<br>Bathrooms and Laundries in Motels, Hotels and<br>Retirement Villages)                                                 |
|----|---------------------------------|-----------------------------------------------------------------------------------------------------------------------------------------------------------------------------------|
| 10 | Guarantee                       | 10 Year Guarantee                                                                                                                                                                 |
| •  | Galvanic Plating<br>Process     | CHROME: Galvanic plating process. Covering with 0,3 – 0,4 microns chrome average. Items are tested as per Norm En 246 with salt spray chamber – 240 hours (equivalent to 6 years) |
|    | Made in Spain                   |                                                                                                                                                                                   |