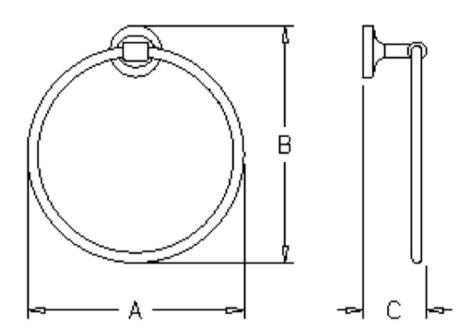

## **EUROPA PLUS TOWEL RING 210 CHROME**

60312.02

**ELEMENT**i

## A - 210mm B - 230mm C- 62mm

|            | Residential/Light<br>Commercial | Suitable for Residential/Light Commercial Use (Kitchens,<br>Bathrooms and Laundries in Motels, Hotels and<br>Retirement Villages)                                                 |
|------------|---------------------------------|-----------------------------------------------------------------------------------------------------------------------------------------------------------------------------------|
| 10         | Guarantee                       | 10 Year Guarantee                                                                                                                                                                 |
| <b>•</b> € | Galvanic Plating<br>Process     | CHROME: Galvanic plating process. Covering with 0,3 – 0,4 microns chrome average. Items are tested as per Norm En 246 with salt spray chamber – 240 hours (equivalent to 6 years) |
|            | Made in Spain                   |                                                                                                                                                                                   |