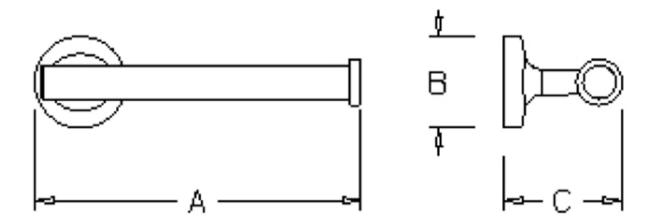

## EUROPA PLUS SPARE TOILET ROLL HOLDER CHROME

60311.02

**ELEMENTI** 

A - 178mm B - 50mm C- 65mm

|     | Residential/Light<br>Commercial | Suitable for Residential/Light Commercial Use (Kitchens,<br>Bathrooms and Laundries in Motels, Hotels and<br>Retirement Villages)                                                 |
|-----|---------------------------------|-----------------------------------------------------------------------------------------------------------------------------------------------------------------------------------|
| 10  | Guarantee                       | 10 Year Guarantee                                                                                                                                                                 |
| •€· | Galvanic Plating<br>Process     | CHROME: Galvanic plating process. Covering with 0,3 – 0,4 microns chrome average. Items are tested as per Norm En 246 with salt spray chamber – 240 hours (equivalent to 6 years) |
|     | Made in Spain                   |                                                                                                                                                                                   |