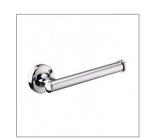

## EUROPA PLUS SPARE TOILET ROLL HOLDER CHROME

60311.02

**ELEMENTI** 

A - 178mm B - 50mm C- 65mm

|     | Residential/Light<br>Commercial | Suitable for Residential/Light Commercial Use (Kitchens,<br>Bathrooms and Laundries in Motels, Hotels and<br>Retirement Villages)                                                 |
|-----|---------------------------------|-----------------------------------------------------------------------------------------------------------------------------------------------------------------------------------|
| 10  | Guarantee                       | 10 Year Guarantee                                                                                                                                                                 |
| •€· | Galvanic Plating<br>Process     | CHROME: Galvanic plating process. Covering with 0,3 – 0,4 microns chrome average. Items are tested as per Norm En 246 with salt spray chamber – 240 hours (equivalent to 6 years) |
|     | Made in Spain                   |                                                                                                                                                                                   |

The Europa Plus range offers a wide range of unique bathroom accessories completed with a high quality chrome finish.