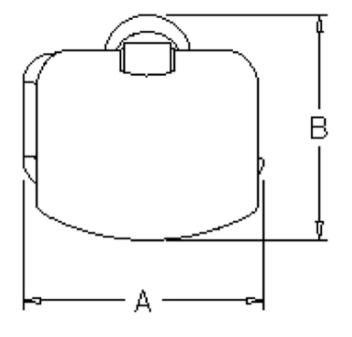

## A - 137mm B - 128mm C- 79mm

|    | Residential/Light<br>Commercial | Suitable for Residential/Light Commercial Use (Kitchens,<br>Bathrooms and Laundries in Motels, Hotels and<br>Retirement Villages)                                                          |
|----|---------------------------------|--------------------------------------------------------------------------------------------------------------------------------------------------------------------------------------------|
| 10 | Guarantee                       | 10 Year Guarantee                                                                                                                                                                          |
| ¢  | Galvanic Plating<br>Process     | CHROME: Galvanic plating process. Covering with 0,3 –<br>0,4 microns chrome average. Items are tested as per<br>Norm En 246 with salt spray chamber – 240 hours<br>(equivalent to 6 years) |
|    | Made in Spain                   |                                                                                                                                                                                            |