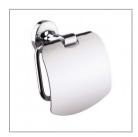

## EUROPA PLUS TOILET ROLL HOLDER CHROME

ELEMENTI

60309.02

The Europa Plus range offers a wide range of unique bathroom accessories completed with a high quality chrome finish.