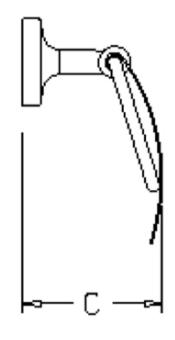

## A - 137mm B - 128mm C- 79mm

|    | Residential/Light<br>Commercial | Suitable for Residential/Light Commercial Use (Kitchens,<br>Bathrooms and Laundries in Motels, Hotels and<br>Retirement Villages)                                                          |
|----|---------------------------------|--------------------------------------------------------------------------------------------------------------------------------------------------------------------------------------------|
| 10 | Guarantee                       | 10 Year Guarantee                                                                                                                                                                          |
| ¢  | Galvanic Plating<br>Process     | CHROME: Galvanic plating process. Covering with 0,3 –<br>0,4 microns chrome average. Items are tested as per<br>Norm En 246 with salt spray chamber – 240 hours<br>(equivalent to 6 years) |
|    | Made in Spain                   |                                                                                                                                                                                            |