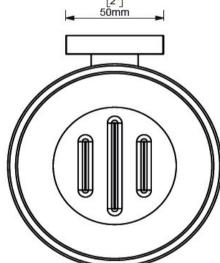

## LINE WALL SOAP DISH CHROME

60222.02 ELEMENTI

| Â  | Residential/Light<br>Commercial Use | Suitable for Residential/Light Commercial Use (Kitchens,<br>Bathrooms and Laundries in Hotels, Motels and<br>Retirement Villages). |
|----|-------------------------------------|------------------------------------------------------------------------------------------------------------------------------------|
| 10 | Guarantee                           | 10 Year Guarantee                                                                                                                  |
| ∦  | Flawless Finish                     | Advanced plating provides a durable surface with a long lasting finish                                                             |
|    | Made in Spain                       | Designed & Engineered in<br>Spain                                                                                                  |