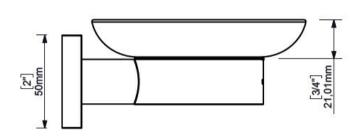

## LINE WALL SOAP DISH CHROME

60222.02 ELEMENTI

| Â  | Residential/Light<br>Commercial Use | Suitable for Residential/Light Commercial Use (Kitchens,<br>Bathrooms and Laundries in Hotels, Motels and<br>Retirement Villages). |
|----|-------------------------------------|------------------------------------------------------------------------------------------------------------------------------------|
| 10 | Guarantee                           | 10 Year Guarantee                                                                                                                  |
| ∦  | Flawless Finish                     | Advanced plating provides a durable surface with a long lasting finish                                                             |
|    | Made in Spain                       | Designed & Engineered in<br>Spain                                                                                                  |