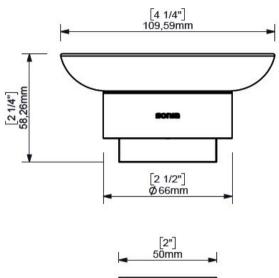

## LINE WALL SOAP DISH CHROME

60222.02 ELEMENTI

| Â  | Residential/Light<br>Commercial Use | Suitable for Residential/Light Commercial Use (Kitchens,<br>Bathrooms and Laundries in Hotels, Motels and<br>Retirement Villages). |
|----|-------------------------------------|------------------------------------------------------------------------------------------------------------------------------------|
| 10 | Guarantee                           | 10 Year Guarantee                                                                                                                  |
| ∦  | Flawless Finish                     | Advanced plating provides a durable surface with a long lasting finish                                                             |
|    | Made in Spain                       | Designed & Engineered in<br>Spain                                                                                                  |