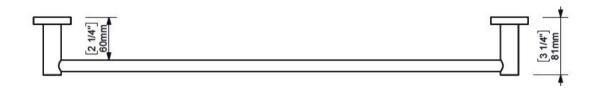

## LINE TOWEL RAIL 610MM CHROME

60214.02

|              | Residential/Light<br>Commercial Use | Suitable for Residential/Light Commercial Use (Kitchens,<br>Bathrooms and Laundries in Hotels, Motels and<br>Retirement Villages). |
|--------------|-------------------------------------|------------------------------------------------------------------------------------------------------------------------------------|
| 10           | Guarantee                           | 10 Year Guarantee                                                                                                                  |
| $\checkmark$ | Flawless Finish                     | Advanced plating provides a durable surface with a long lasting finish                                                             |
|              | Made in Spain                       | Designed & Engineered in<br>Spain                                                                                                  |