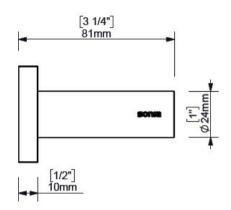

## LINE TOILET ROLL HOLDER CHROME

60211.02

**ELEMENTI** 

|    | Residential/Light<br>Commercial Use | Suitable for Residential/Light Commercial Use (Kitchens,<br>Bathrooms and Laundries in Hotels, Motels and<br>Retirement Villages). |
|----|-------------------------------------|------------------------------------------------------------------------------------------------------------------------------------|
| 10 | Guarantee                           | 10 Year Guarantee                                                                                                                  |
| 茶  | Flawless Finish                     | Advanced plating provides a durable surface with a long lasting finish                                                             |
|    | Made in Spain                       | Designed & Engineered in<br>Spain                                                                                                  |