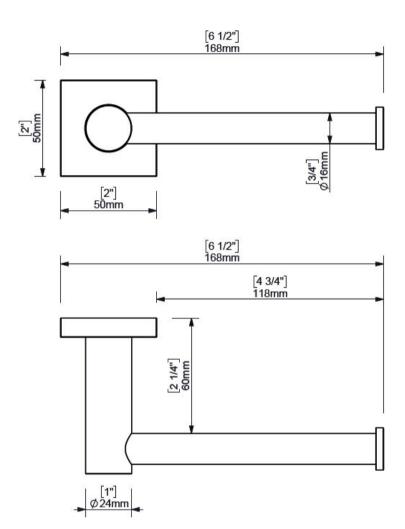

## LINE TOILET ROLL HOLDER CHROME

60211.02

**ELEMENTI** 

|    | Residential/Light<br>Commercial Use | Suitable for Residential/Light Commercial Use (Kitchens,<br>Bathrooms and Laundries in Hotels, Motels and<br>Retirement Villages). |
|----|-------------------------------------|------------------------------------------------------------------------------------------------------------------------------------|
| 10 | Guarantee                           | 10 Year Guarantee                                                                                                                  |
| 茶  | Flawless Finish                     | Advanced plating provides a durable surface with a long lasting finish                                                             |
|    | Made in Spain                       | Designed & Engineered in<br>Spain                                                                                                  |