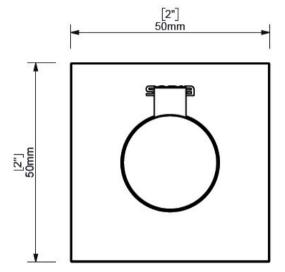

## LINE ROBE HOOK CHROME

60206.02

ELEMENTI

|              | Residential/Light<br>Commercial Use | Suitable for Residential/Light Commercial Use (Kitchens,<br>Bathrooms and Laundries in Hotels, Motels and<br>Retirement Villages). |
|--------------|-------------------------------------|------------------------------------------------------------------------------------------------------------------------------------|
| 10           | Guarantee                           | 10 Year Guarantee                                                                                                                  |
| $\checkmark$ | Flawless Finish                     | Advanced plating provides a durable surface with a long lasting finish                                                             |
|              | Made in Spain                       | Designed & Engineered in<br>Spain                                                                                                  |