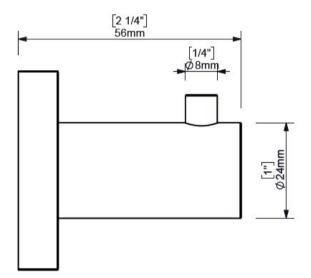

## LINE ROBE HOOK CHROME

60206.02

ELEMENTI

|              | Residential/Light<br>Commercial Use | Suitable for Residential/Light Commercial Use (Kitchens,<br>Bathrooms and Laundries in Hotels, Motels and<br>Retirement Villages). |
|--------------|-------------------------------------|------------------------------------------------------------------------------------------------------------------------------------|
| 10           | Guarantee                           | 10 Year Guarantee                                                                                                                  |
| $\checkmark$ | Flawless Finish                     | Advanced plating provides a durable surface with a long lasting finish                                                             |
|              | Made in Spain                       | Designed & Engineered in<br>Spain                                                                                                  |