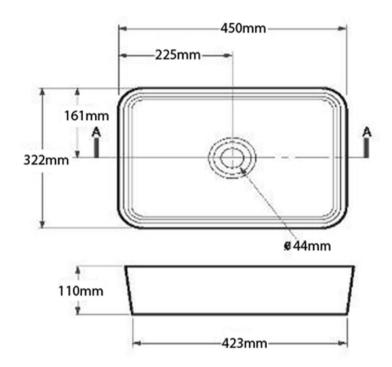

## EDGE VESSEL BASIN 450 X 320 NTH

51914.10 victoria ⊕ albert\*

| â            | Residential/Light<br>Commercial | Suitable for Residential/Light Commercial Use (Kitchens,<br>Bathrooms and Laundries in Motels, Hotels and<br>Retirement Villages)                                 |
|--------------|---------------------------------|-------------------------------------------------------------------------------------------------------------------------------------------------------------------|
| 25           | Guarantee                       | 25 Year Guarantee                                                                                                                                                 |
| <b>*</b>     | Exterior Painting               | Exterior can be painted or personalised.                                                                                                                          |
| ø            | Taphole                         | No Tap Hole                                                                                                                                                       |
| A CONTRACTOR | Dimensions                      | 450 (L) x 322 (W) x 110 (H)mm                                                                                                                                     |
| Qc           | Quarrycast                      | QUARRYCAST® material is made from a finely ground volcanic limestone and resin mix. 100% one piece, hand finished and packed with naturally desirable properties. |