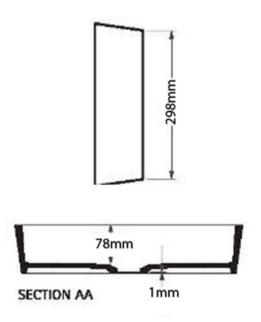

## EDGE VESSEL BASIN 450 X 320 NTH

51914.10 victoria ⊕ albert\*

| â            | Residential/Light<br>Commercial | Suitable for Residential/Light Commercial Use (Kitchens,<br>Bathrooms and Laundries in Motels, Hotels and<br>Retirement Villages)                                 |
|--------------|---------------------------------|-------------------------------------------------------------------------------------------------------------------------------------------------------------------|
| 25           | Guarantee                       | 25 Year Guarantee                                                                                                                                                 |
| <b>*</b>     | Exterior Painting               | Exterior can be painted or personalised.                                                                                                                          |
| ø            | Taphole                         | No Tap Hole                                                                                                                                                       |
| A CONTRACTOR | Dimensions                      | 450 (L) x 322 (W) x 110 (H)mm                                                                                                                                     |
| Qc           | Quarrycast                      | QUARRYCAST® material is made from a finely ground volcanic limestone and resin mix. 100% one piece, hand finished and packed with naturally desirable properties. |