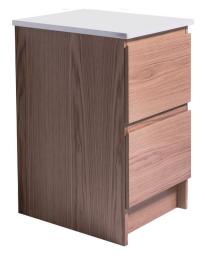

#### **DESCRIPTION**

PRODUCT CODE

VLUA45D2 / VLUA45D2M / VLUA45D2T

450 Laundry Cabinet, 2 Drawers

#### **FEATURES**

- Dimensions W 450 x H 895 x D 590mm
- Available in White, Custom Colour Paint, Timber Veneer or Melamine.
- White Paint The paint used on our products is polyurethane or UV based. It is five times harder and more durable than lacquer finishes.
- Timber Veneer Finishes are 100% natural, so has variations in grain and colour. All come stained and sealed with a protective UV finish.
- Timber Effect Melamine Our wood grain melamine is a lowpressure laminate.
- NZ-made cabinetry. Melamine units feature rail extrusions available in silver, black or melamine match. Timber veneer, custom or white painted units feature concealed 45° handles.
- \*Kordura top (H 20mm), tub and accessories all sold separately.