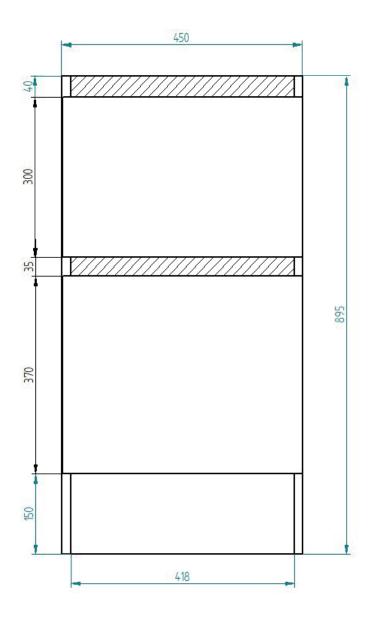

# **LAU\DRY**

**TECHNICAL DRAWINGS** 

450 Laundry Cabinet, 2 Drawers

PRODUCT CODE

VLUA45D2 / VLUA45D2M / VLUA45D2T

Front