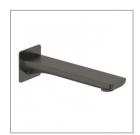

## NEO BATH SPOUT - GUN METAL

44237.29 \$265

ELEMENTI

| Residential/Light<br>Commercial Use | Suitable for Residential/Light Commercial Use (Kitchens,<br>Bathrooms and Laundries in Hotels, Motels and<br>Retirement Villages). |
|-------------------------------------|------------------------------------------------------------------------------------------------------------------------------------|
| Guarantee                           | 5 Year Guarantee on coloured finish                                                                                                |
| Guarantee                           | 10 Year Guarantee                                                                                                                  |
| Mains Pressure                      | Suitable for Mains<br>Pressure.                                                                                                    |
| Multi Pressure                      | Suitable for Multi<br>Pressure.                                                                                                    |
| Flawless Finish                     | Advanced plating provides a durable surface with a long lasting finish                                                             |
|                                     | Commercial Use<br>Guarantee<br>Guarantee<br>Mains Pressure<br>Multi Pressure                                                       |

Crisp clean lines coupled with gentle refined curves offering a geometric design without the harsh edges.