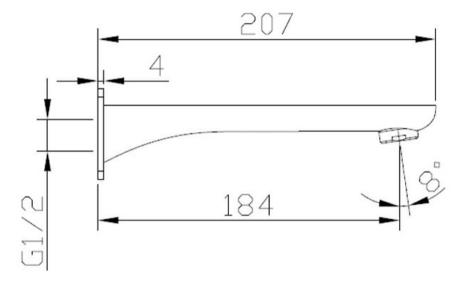

## NEO BATH SPOUT - GUN METAL

44237.29 \$265

ELEMENTI

| Residential/Light<br>Commercial Use | Suitable for Residential/Light Commercial Use (Kitchens,<br>Bathrooms and Laundries in Hotels, Motels and<br>Retirement Villages). |
|-------------------------------------|------------------------------------------------------------------------------------------------------------------------------------|
| Guarantee                           | 5 Year Guarantee on coloured finish                                                                                                |
| Guarantee                           | 10 Year Guarantee                                                                                                                  |
| Mains Pressure                      | Suitable for Mains<br>Pressure.                                                                                                    |
| Multi Pressure                      | Suitable for Multi<br>Pressure.                                                                                                    |
| Flawless Finish                     | Advanced plating provides a durable surface with a long lasting finish                                                             |
|                                     | Commercial Use<br>Guarantee<br>Guarantee<br>Mains Pressure<br>Multi Pressure                                                       |