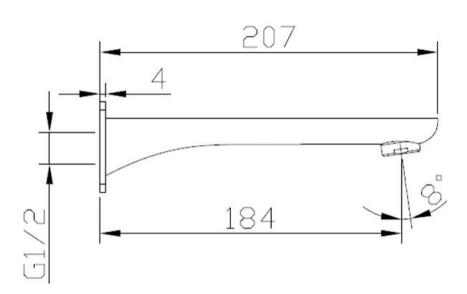

## **NEO BATH SPOUT - BLACK**

44237.13 \$219 **ELEMENTI** 

| A                 | Residential/Light<br>Commercial Use | Suitable for Residential/Light Commercial Use (Kitchens,<br>Bathrooms and Laundries in Hotels, Motels and<br>Retirement Villages). |
|-------------------|-------------------------------------|------------------------------------------------------------------------------------------------------------------------------------|
| 5                 | Guarantee                           | 5 Year Guarantee on coloured finish                                                                                                |
| 10                | Guarantee                           | 10 Year Guarantee                                                                                                                  |
| 0                 | Mains Pressure                      | Suitable for Mains<br>Pressure.                                                                                                    |
| 0                 | Multi Pressure                      | Suitable for Multi<br>Pressure.                                                                                                    |
| $\cancel{\times}$ | Flawless Finish                     | Advanced plating provides a durable surface with a long lasting finish                                                             |
|                   |                                     |                                                                                                                                    |