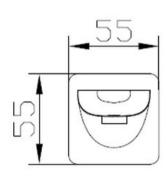

## **NEO BATH SPOUT - BLACK**

44237.13 \$219 **ELEMENTI** 

| A                 | Residential/Light<br>Commercial Use | Suitable for Residential/Light Commercial Use (Kitchens,<br>Bathrooms and Laundries in Hotels, Motels and<br>Retirement Villages). |
|-------------------|-------------------------------------|------------------------------------------------------------------------------------------------------------------------------------|
| 5                 | Guarantee                           | 5 Year Guarantee on coloured finish                                                                                                |
| 10                | Guarantee                           | 10 Year Guarantee                                                                                                                  |
| 0                 | Mains Pressure                      | Suitable for Mains<br>Pressure.                                                                                                    |
| 0                 | Multi Pressure                      | Suitable for Multi<br>Pressure.                                                                                                    |
| $\cancel{\times}$ | Flawless Finish                     | Advanced plating provides a durable surface with a long lasting finish                                                             |
|                   |                                     |                                                                                                                                    |