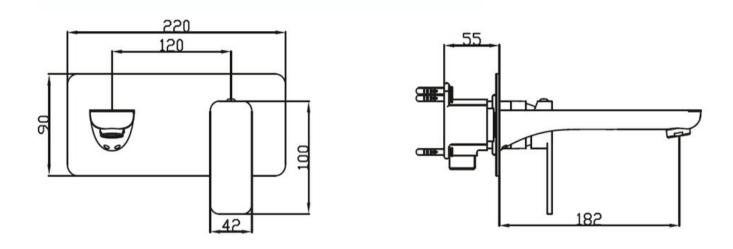

## NEO WALL MOUNTED BASIN MIXER - GUN METAL

ELEMENTI

44235.29 \$695

|                 | Residential/Light<br>Commercial Use | Suitable for Residential/Light Commercial Use (Kitchens,<br>Bathrooms and Laundries in Hotels, Motels and<br>Retirement Villages). |
|-----------------|-------------------------------------|------------------------------------------------------------------------------------------------------------------------------------|
| 5               | Guarantee                           | 5 Year Guarantee on coloured finish                                                                                                |
| 10              | Guarantee                           | 10 Year Guarantee                                                                                                                  |
| NATIR<br>RATING | 4 Star WELS rating                  | 7.5 litres per minute. Mains pressure.                                                                                             |
| 0               | Mains Pressure                      | Suitable for Mains<br>Pressure.                                                                                                    |
| ${\star}$       | Flawless Finish                     | Advanced plating provides a durable surface with a long lasting finish                                                             |