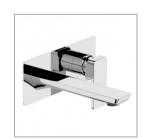

## NEO WALL MOUNTED BASIN MIXER - CHROME

44235.02 \$475 **ELEMENTI** 

|                  | Residential/Light<br>Commercial Use | Suitable for Residential/Light Commercial Use (Kitchens, Bathrooms and Laundries in Hotels, Motels and Retirement Villages). |
|------------------|-------------------------------------|------------------------------------------------------------------------------------------------------------------------------|
| 5                | Guarantee                           | 5 Year Guarantee on coloured finish                                                                                          |
| 10               | Guarantee                           | 10 Year Guarantee                                                                                                            |
| WATTER<br>RATING | 4 Star WELS rating                  | 7.5 litres per minute. Mains pressure.                                                                                       |
| 0                | Mains Pressure                      | Suitable for Mains<br>Pressure.                                                                                              |
| $\checkmark$     | Flawless Finish                     | Advanced plating provides a durable surface with a long lasting finish                                                       |
|                  |                                     |                                                                                                                              |

Crisp clean lines coupled with gentle refined curves offering a geometric design without the harsh edges.