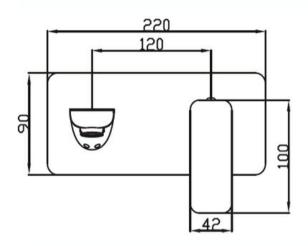

## NEO WALL MOUNTED BASIN MIXER - CHROME

44235.02 \$475 **ELEMENTI** 

|                  | Residential/Light<br>Commercial Use | Suitable for Residential/Light Commercial Use (Kitchens, Bathrooms and Laundries in Hotels, Motels and Retirement Villages). |
|------------------|-------------------------------------|------------------------------------------------------------------------------------------------------------------------------|
| 5                | Guarantee                           | 5 Year Guarantee on coloured finish                                                                                          |
| 10               | Guarantee                           | 10 Year Guarantee                                                                                                            |
| WATTER<br>RATING | 4 Star WELS rating                  | 7.5 litres per minute. Mains pressure.                                                                                       |
| 0                | Mains Pressure                      | Suitable for Mains<br>Pressure.                                                                                              |
| $\checkmark$     | Flawless Finish                     | Advanced plating provides a durable surface with a long lasting finish                                                       |
|                  |                                     |                                                                                                                              |