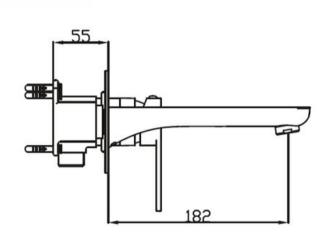

## NEO WALL MOUNTED BASIN MIXER - CHROME

44235.02 \$475 **ELEMENTI** 

|                  | Residential/Light<br>Commercial Use | Suitable for Residential/Light Commercial Use (Kitchens, Bathrooms and Laundries in Hotels, Motels and Retirement Villages). |
|------------------|-------------------------------------|------------------------------------------------------------------------------------------------------------------------------|
| 5                | Guarantee                           | 5 Year Guarantee on coloured finish                                                                                          |
| 10               | Guarantee                           | 10 Year Guarantee                                                                                                            |
| WATTER<br>RATING | 4 Star WELS rating                  | 7.5 litres per minute. Mains pressure.                                                                                       |
| 0                | Mains Pressure                      | Suitable for Mains<br>Pressure.                                                                                              |
| $\checkmark$     | Flawless Finish                     | Advanced plating provides a durable surface with a long lasting finish                                                       |
|                  |                                     |                                                                                                                              |