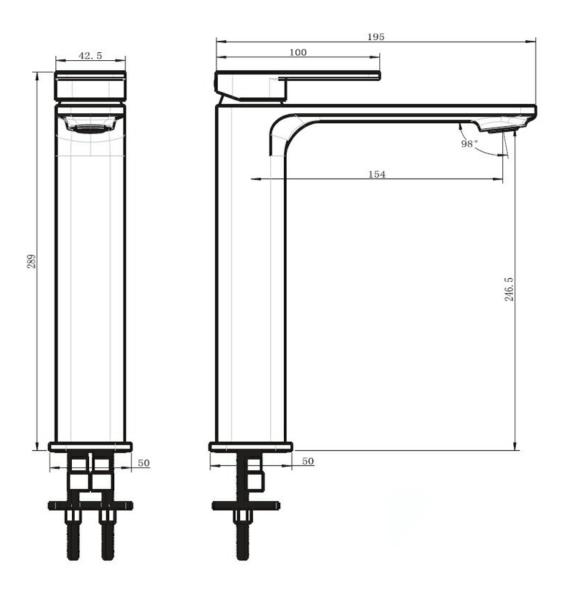

## NEO EXTENDED HEIGHT BASIN MIXER - GUN METAL

44233.29 \$785

**ELEMENTI** 

| 5  |  |
|----|--|
| 10 |  |

Residential/Light Commercial Use

Suitable for Residential/Light Commercial Use (Kitchens, Bathrooms and Laundries in Hotels, Motels and