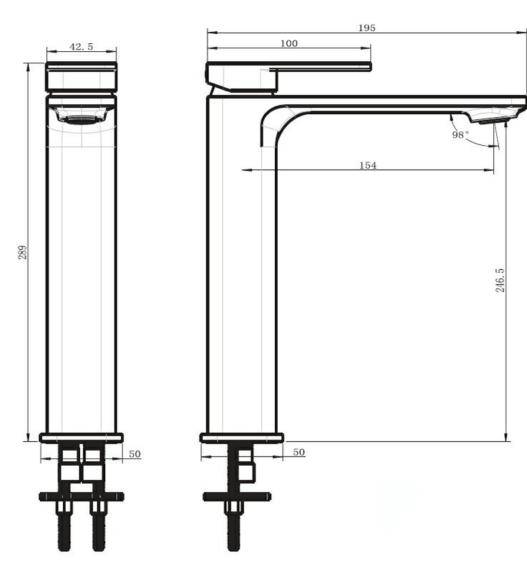

## NEO EXTENDED HEIGHT BASIN MIXER - BLACK

44233.13 \$655 **ELEMENT**i

| Â               | Residential/Light<br>Commercial Use | Suitable for Residential/Light Commercial Use (Kitchens,<br>Bathrooms and Laundries in Hotels, Motels and<br>Retirement Villages). |
|-----------------|-------------------------------------|------------------------------------------------------------------------------------------------------------------------------------|
| 5               | Guarantee                           | 5 Year Guarantee on coloured finish                                                                                                |
| 10              | Guarantee                           | 10 Year Guarantee                                                                                                                  |
| WATER<br>RATING | 4 Star WELS rating                  | 7.5 litres per minute. Low/Unequal pressure.                                                                                       |
| MATTIN RATING   | 5 Star WELS rating                  | 5 litres per minute. Mains pressure.                                                                                               |
| 0               | Mains Pressure                      | Suitable for Mains<br>Pressure.                                                                                                    |