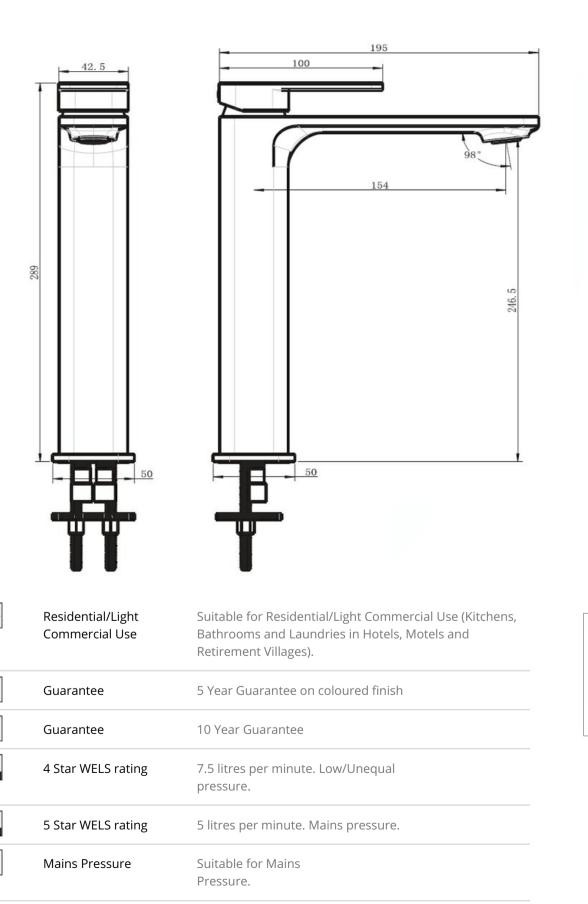

## NEO EXTENDED HEIGHT BASIN MIXER - CHROME

44233.02 \$595

5

10

ELEMENTI

Crisp clean lines coupled with gentle refined curves offering a geometric design without the harsh edges.