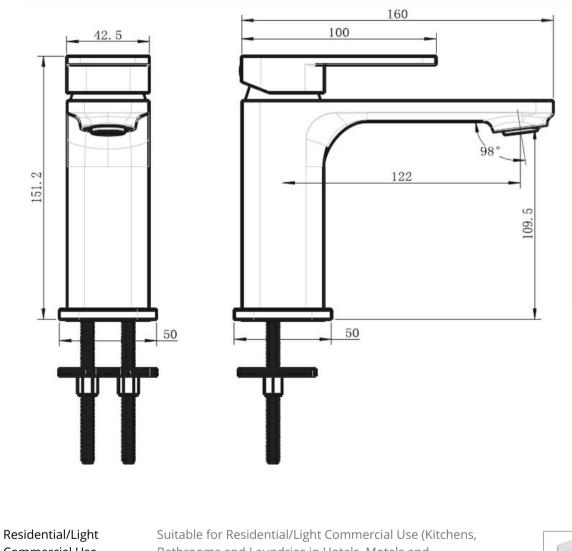

## NEO BASIN MIXER - CHROME

44231.02 \$415 ELEMENTI

|                                                                                                                                                                                                                                                                                                                                                                                                                                                                                                                                                                                                                                                                                                                                                                                                                                                                                                                                                                                                                                                                                                                                                                                                                                                                                                                                                                                                                                                                                                                                                                                                                                                                                                                                                                                                                                                                                                                                                                                                                                                                                                                                | Commercial Use     | Bathrooms and Laundries in Hotels, Motels and Retirement Villages). |
|--------------------------------------------------------------------------------------------------------------------------------------------------------------------------------------------------------------------------------------------------------------------------------------------------------------------------------------------------------------------------------------------------------------------------------------------------------------------------------------------------------------------------------------------------------------------------------------------------------------------------------------------------------------------------------------------------------------------------------------------------------------------------------------------------------------------------------------------------------------------------------------------------------------------------------------------------------------------------------------------------------------------------------------------------------------------------------------------------------------------------------------------------------------------------------------------------------------------------------------------------------------------------------------------------------------------------------------------------------------------------------------------------------------------------------------------------------------------------------------------------------------------------------------------------------------------------------------------------------------------------------------------------------------------------------------------------------------------------------------------------------------------------------------------------------------------------------------------------------------------------------------------------------------------------------------------------------------------------------------------------------------------------------------------------------------------------------------------------------------------------------|--------------------|---------------------------------------------------------------------|
| 5                                                                                                                                                                                                                                                                                                                                                                                                                                                                                                                                                                                                                                                                                                                                                                                                                                                                                                                                                                                                                                                                                                                                                                                                                                                                                                                                                                                                                                                                                                                                                                                                                                                                                                                                                                                                                                                                                                                                                                                                                                                                                                                              | Guarantee          | 5 Year Guarantee on coloured finish                                 |
| 10                                                                                                                                                                                                                                                                                                                                                                                                                                                                                                                                                                                                                                                                                                                                                                                                                                                                                                                                                                                                                                                                                                                                                                                                                                                                                                                                                                                                                                                                                                                                                                                                                                                                                                                                                                                                                                                                                                                                                                                                                                                                                                                             | Guarantee          | 10 Year Guarantee                                                   |
| ACC AND A AN | 3 Star WELS rating | 8 litres per minute. Low/Unequal pressure.                          |
| ATTA                                                                                                                                                                                                                                                                                                                                                                                                                                                                                                                                                                                                                                                                                                                                                                                                                                                                                                                                                                                                                                                                                                                                                                                                                                                                                                                                                                                                                                                                                                                                                                                                                                                                                                                                                                                                                                                                                                                                                                                                                                                                                                                           | 5 Star WELS rating | 6 litres per minute. Mains<br>Pressure.                             |
| 0                                                                                                                                                                                                                                                                                                                                                                                                                                                                                                                                                                                                                                                                                                                                                                                                                                                                                                                                                                                                                                                                                                                                                                                                                                                                                                                                                                                                                                                                                                                                                                                                                                                                                                                                                                                                                                                                                                                                                                                                                                                                                                                              | Mains Pressure     | Suitable for Mains<br>Pressure.                                     |
|                                                                                                                                                                                                                                                                                                                                                                                                                                                                                                                                                                                                                                                                                                                                                                                                                                                                                                                                                                                                                                                                                                                                                                                                                                                                                                                                                                                                                                                                                                                                                                                                                                                                                                                                                                                                                                                                                                                                                                                                                                                                                                                                |                    |                                                                     |