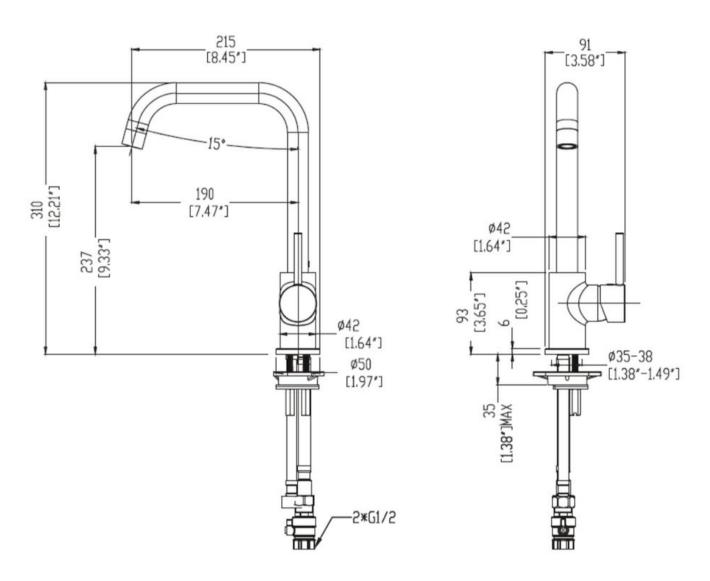

The Uno Square kitchen mixer is designed for efficiency in the kitchen environment with an ergonomic spout height of 237mm and 15 degree operating angle allowing ease of use for tasks like filling of washing large pans, while the clever handle temperature control rotates from upright to forward where the mixer is places against a wall with limited space, ensuring the handle does not hit the splash back.