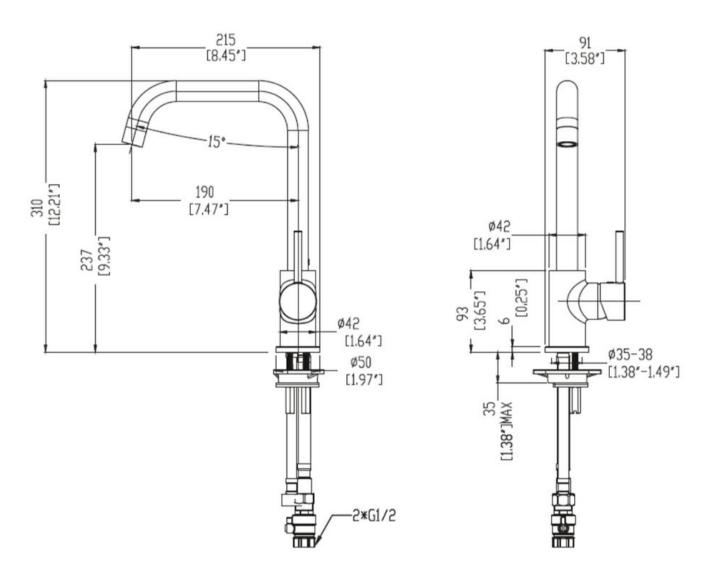

The Uno Square kitchen mixer is designed for efficiency in the kitchen environment with an ergonomic spout height of 237mm and 15 degree operating angle allowing ease of use for tasks like filling of washing large pans, while the clever handle temperature control rotates from upright to forward where the mixer is places against a wall with limited space, ensuring the handle does not hit the splash back.