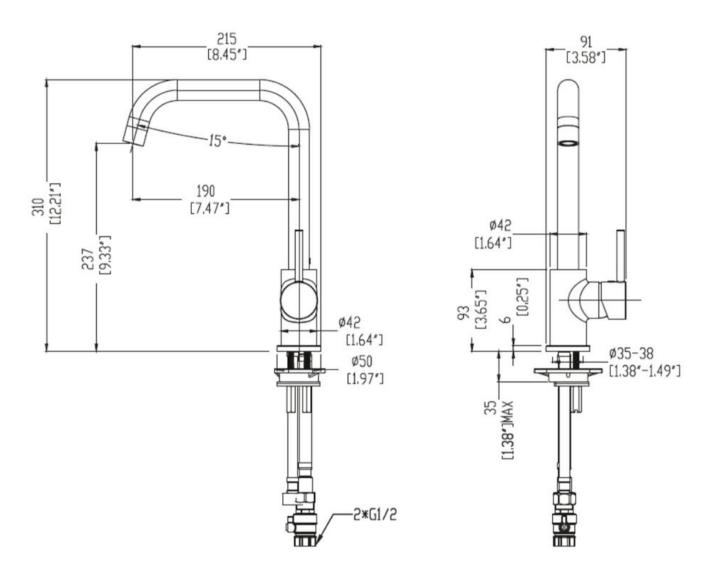

The Uno Square kitchen mixer is designed for efficiency in the kitchen environment with an ergonomic spout height of 237mm and 15 degree operating angle allowing ease of use for tasks like filling of washing large pans, while the clever handle temperature control rotates from upright to forward where the mixer is places against a wall with limited space, ensuring the handle does not hit the splash back.