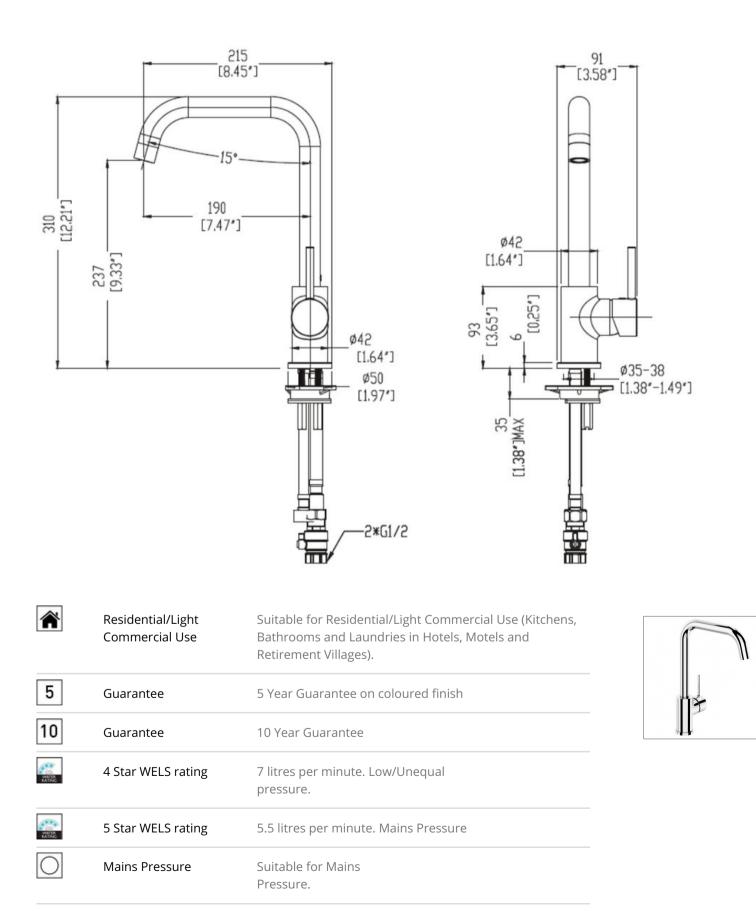

The Uno Square kitchen mixer is designed for efficiency in the kitchen environment with an ergonomic spout height of 237mm and 15 degree operating angle allowing ease of use for tasks like filling of washing large pans, while the clever handle temperature control rotates from upright to forward where the mixer is places against a wall with limited space, ensuring the handle does not hit the splash back.