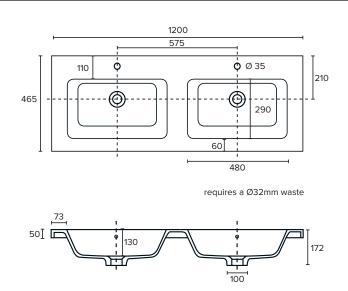

sin
- Gloss White: 2-pack urethane on MRF
- Colours: Laminate finish
- Dimensions: H670 x W1200 x D465

#### **Colour Options with Code**



Gloss White 4339



Charred Elm 4339CE



Nordic Ash 4339NA



4339RN



Roasted Walnut Sweet Maple 4339SM



4339CA



Californian Oak Winter Birch 4339WB

#### **Technical Details**



Note: All measurements shown are in millimetres. Sizes are nominal.





Head Office: 281 Heads Road, Wanganui Auckland Office: 525 Great South Road, Penrose, Auckland 06 349 0194 | 0800 728 662 www.newtech.co.nz

## SPECIFICATION SHEET

### 1200mm Double Basin Options

#### Via

StoneCast with overflow VIA1200D

W1210 x D460 x H20





### Ponti

StoneCast with overflow PO1200D

W1200 x D460 x H50





#### Ari

StoneCast with overflow VA1200D

W1200 x D465 x H50







# SPECIFICATION SHEET

## 1200mm Double Basin Options

### Clasico

Vitreous China with overflow 4235

W1200 x D465 x H20