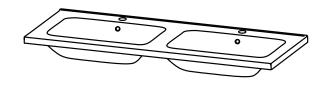

Basin
- Gloss White: 2-pack urethane on MRF
- Colours: Laminate finish
- Dimensions: H670 x W1200 x D465

#### **Colour Options with Code**



Gloss White 4339



Charred Elm 4339CE



Nordic Ash 4339NA



4339RN



Roasted Walnut Sweet Maple 4339SM



4339CA



Californian Oak Winter Birch 4339WB

#### **Technical Details**



Note: All measurements shown are in millimetres. Sizes are nominal.





Head Office: 281 Heads Road, Wanganui Auckland Office: 525 Great South Road, Penrose, Auckland 06 349 0194 | 0800 728 662 www.newtech.co.nz

## SPECIFICATION SHEET

### 1200mm Double Basin Options

#### Via

StoneCast with overflow VIA1200D

W1210 x D460 x H20





### Ponti

StoneCast with overflow PO1200D

W1200 x D460 x H50





#### Ari

StoneCast with overflow VA1200D

W1200 x D465 x H50







# SPECIFICATION SHEET

## 1200mm Double Basin Options

### Clasico

Vitreous China with overflow 4235

W1200 x D465 x H20