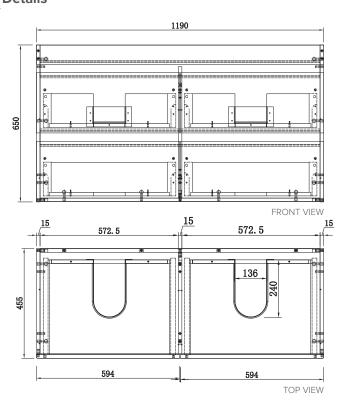

#### **Technical Details**

Note: All measurements shown are in millimetres. Sizes are nominal.

Head Office: 281 Heads Road, Wanganui Auckland Office: 525 Great South Road, Penrose, Auckland 06 349 0194 | 0800 728 662 www.newtech.co.nz

#### **Features**

- Wall Hung
- 4 Drawers
- Double Basin
- Gloss White: 2-pack urethane on MRF
- Colours: Laminate finish
- Dimensions: H670 x W1200 x D465