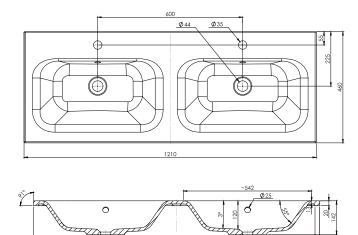

### 1200mm Double Basin Options

#### Via

StoneCast with overflow VIA1200D

W1210 x D460 x H20