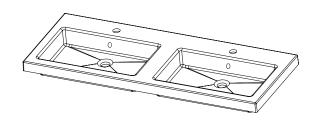

Wall Vanity



#### **Features**

- Wall Hung
- 4 Drawers
- Double Basin
- Gloss White: 2-pack urethane on MRF
- Colours: Laminate finish
- Dimensions: H670 x W1200 x D465

#### **Colour Options with Code**



Gloss White 4339



Charred Elm 4339CE



Nordic Ash 4339NA



4339RN



Roasted Walnut Sweet Maple 4339SM



4339CA



Californian Oak Winter Birch 4339WB

#### **Technical Details**



Note: All measurements shown are in millimetres. Sizes are nominal.





Head Office: 281 Heads Road, Wanganui Auckland Office: 525 Great South Road, Penrose, Auckland 06 349 0194 | 0800 728 662 www.newtech.co.nz

## SPECIFICATION SHEET

### 1200mm Double Basin Options

#### Via

StoneCast with overflow VIA1200D

W1210 x D460 x H20





### Ponti

StoneCast with overflow PO1200D

W1200 x D460 x H50





#### Ari

StoneCast with overflow VA1200D

W1200 x D465 x H50







# SPECIFICATION SHEET

## 1200mm Double Basin Options

### Clasico

Vitreous China with overflow 4235

W1200 x D465 x H20