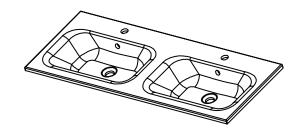

### 1200mm Double Basin Options

### Clasico

Vitreous China with overflow 4235

W1200 x D465 x H20