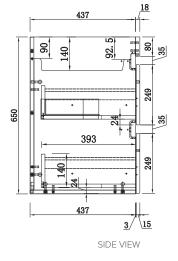

#### **Technical Details**

Note: All measurements shown are in millimetres. Sizes are nominal.

Head Office: 281 Heads Road, Wanganui Auckland Office: 525 Great South Road, Penrose, Auckland 06 349 0194 | 0800 728 662 www.newtech.co.nz

#### **Features**

- Wall Hung
- 4 Drawers
- Double Basin
- Gloss White: 2-pack urethane on MRF
- Colours: Laminate finish
- Dimensions: H670 x W1200 x D465