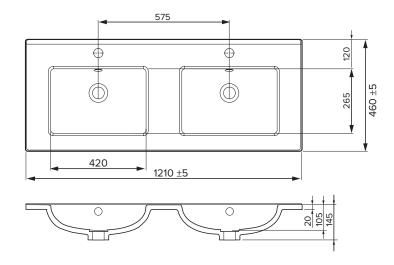

h Code**



Gloss White 4339



Charred Elm 4339CE



Nordic Ash 4339NA



4339RN



Roasted Walnut Sweet Maple 4339SM



4339CA



Californian Oak Winter Birch 4339WB

#### **Technical Details**



Note: All measurements shown are in millimetres. Sizes are nominal.





Head Office: 281 Heads Road, Wanganui Auckland Office: 525 Great South Road, Penrose, Auckland 06 349 0194 | 0800 728 662 www.newtech.co.nz

## SPECIFICATION SHEET

### 1200mm Double Basin Options

#### Via

StoneCast with overflow VIA1200D

W1210 x D460 x H20





### Ponti

StoneCast with overflow PO1200D

W1200 x D460 x H50





#### Ari

StoneCast with overflow VA1200D

W1200 x D465 x H50







# SPECIFICATION SHEET

## 1200mm Double Basin Options

### Clasico

Vitreous China with overflow 4235

W1200 x D465 x H20