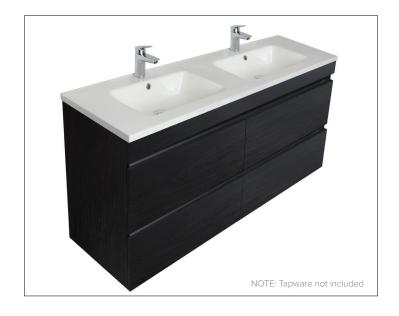

### Brookfield 1200mm 4 Drawer Double Basin Wall Vanity

#### **Features**

- Wall Hung
- 4 Drawers
- Double Basin
- Gloss White: 2-pack urethane on MRF
- Colours: Laminate finish
- Dimensions: H670 x W1200 x D465