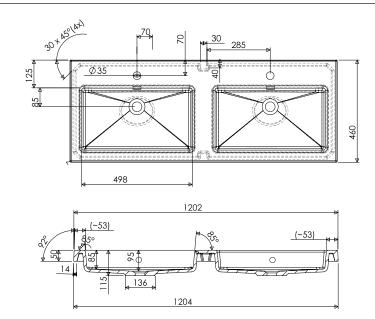

ll Vanity



#### **Features**

- Wall Hung
- 4 Drawers
- Double Basin
- Gloss White: 2-pack urethane on MRF
- Colours: Laminate finish
- Dimensions: H670 x W1200 x D465

#### **Colour Options with Code**



Gloss White 4339



Charred Elm 4339CE



Nordic Ash 4339NA



4339RN



Roasted Walnut Sweet Maple 4339SM



4339CA



Californian Oak Winter Birch 4339WB

#### **Technical Details**



Note: All measurements shown are in millimetres. Sizes are nominal.





Head Office: 281 Heads Road, Wanganui Auckland Office: 525 Great South Road, Penrose, Auckland 06 349 0194 | 0800 728 662 www.newtech.co.nz

## SPECIFICATION SHEET

### 1200mm Double Basin Options

#### Via

StoneCast with overflow VIA1200D

W1210 x D460 x H20





### Ponti

StoneCast with overflow PO1200D

W1200 x D460 x H50





#### Ari

StoneCast with overflow VA1200D

W1200 x D465 x H50







# SPECIFICATION SHEET

## 1200mm Double Basin Options

### Clasico

Vitreous China with overflow 4235

W1200 x D465 x H20