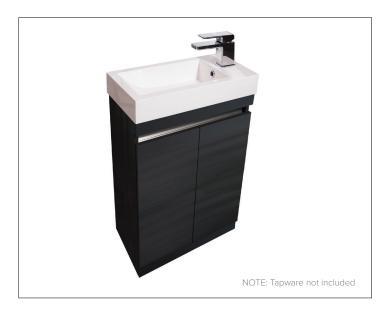

### Brookfield 500mm 2 Door Floor Vanity

#### Features

- Floorstanding
- 2 Doors

18

+

8

505

150

<u>3</u>/ \<u>15</u> SIDE VIEW റ്റ

222

22

+

174 18 30

- 80mm Interchangeable StoneCast Basin
- Cabinet: Gloss White: 2-pack Urethane on MRF Colour: Laminate Finish
- Dimensions: H820 x W500 x D250