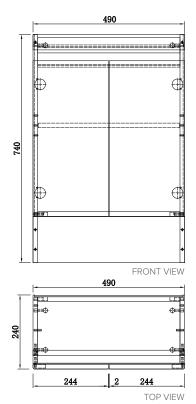

#### **Technical Details**

Note: All measurements shown are in millimetres. Sizes are nominal.

Head Office: 281 Heads Road, Wanganui Auckland Office: 525 Great South Road, Penrose, Auckland 06 349 0194 | 0800 728 662 www.newtech.co.nz

### Stonecast 500 Interchangeable Basin

StoneCast PE500

W500(±5) x D250

Head Office: 281 Heads Road, Wanganui Auckland Office: 525 Great South Road, Penrose, Auckland 06 349 0194 | 0800 728 662 www.newtech.co.nz