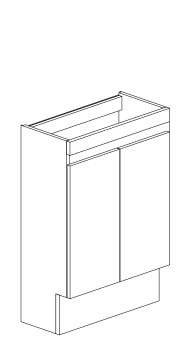

### Brookfield 500mm 2 Door Floor Vanity

#### Features

- Floorstanding
- 2 Doors

18

+

8

505

150

<u>3</u>/ \<u>15</u> SIDE VIEW റ്റ