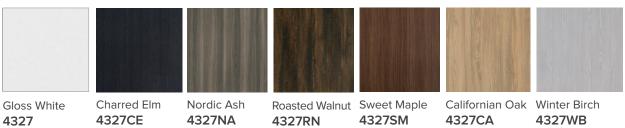

222

22

+

174 18 30

- 80mm Interchangeable StoneCast Basin
- Cabinet: Gloss White: 2-pack Urethane on MRF Colour: Laminate Finish
- Dimensions: H820 x W500 x D250

#### **Colour Options with Code**

잌

730