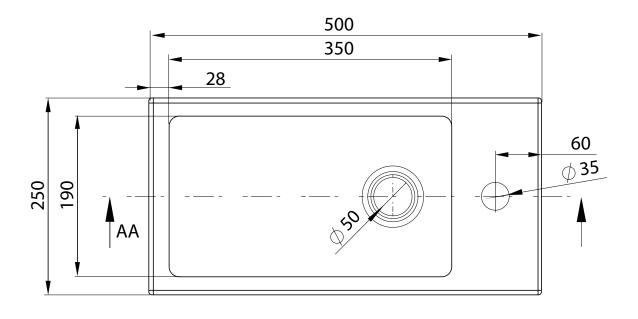

## SPECIFICATION SHEET

### Stonecast 500 Interchangeable Basin

StoneCast PE500

W500(±5) x D250

Head Office: 281 Heads Road, Wanganui Auckland Office: 525 Great South Road, Penrose, Auckland 06 349 0194 | 0800 728 662 www.newtech.co.nz