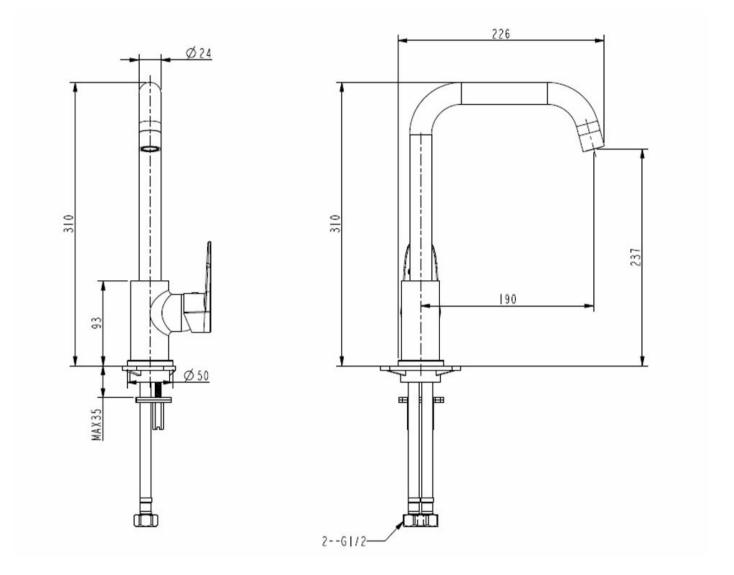

## SAVON KITCHEN MIXER - GUN METAL

43130.29

**ELEMENTI** 

| Residential/Light<br>Commercial Use | Suitable for Residential/Light Commercial Use (Kitchens,<br>Bathrooms and Laundries in Hotels, Motels and<br>Retirement Villages). |
|-------------------------------------|------------------------------------------------------------------------------------------------------------------------------------|
| Guarantee                           | 5 Year Guarantee* on coloured finish                                                                                               |
| Guarantee                           | 10 Year Guarantee                                                                                                                  |
| 5 Star WELS rating                  | 5.5 litres per minute. Mains<br>Pressure.                                                                                          |
| Mains Pressure                      | Suitable for Mains<br>Pressure.                                                                                                    |
| Flawless Finish                     | Advanced plating provides a durable surface with a long lasting finish                                                             |
|                                     | Commercial Use  Guarantee  Guarantee  5 Star WELS rating  Mains Pressure                                                           |

With flat rounded levers and sleek lines, the Savon collection from Elementi provides a timless look at an affordable price. Available in 4 finishes.