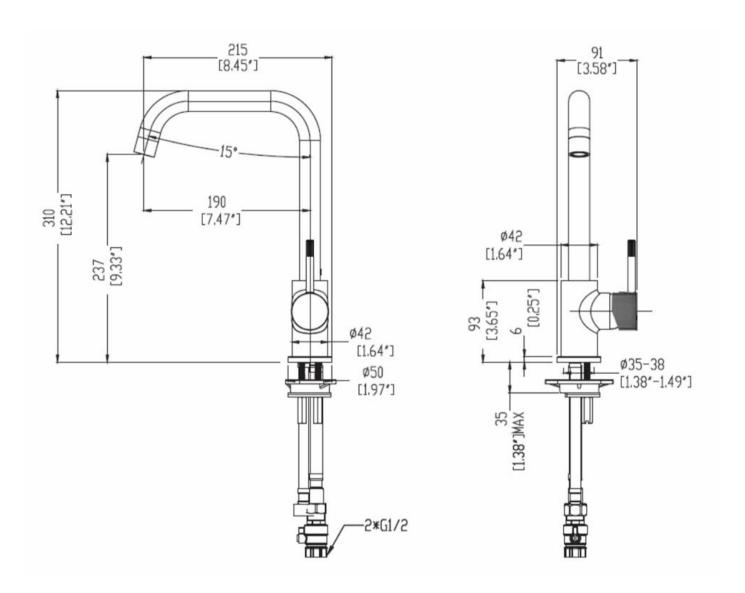

## UNO ETCH SQUARE KITCHEN MIXER - GUN METAL

41830.29

**ELEMENTI** 

| $\bowtie$ | Etched Handle                       | An etched handle gives an industrial aesthetic with the cross cut texture also providing additional grip for easier operation.     |
|-----------|-------------------------------------|------------------------------------------------------------------------------------------------------------------------------------|
| Â         | Residential/Light<br>Commercial Use | Suitable for Residential/Light Commercial Use (Kitchens,<br>Bathrooms and Laundries in Hotels, Motels and<br>Retirement Villages). |
| 5         | Guarantee                           | 5 Year Guarantee on coloured finish                                                                                                |
| 10        | Guarantee                           | 10 Year Guarantee                                                                                                                  |
| 0         | Mains Pressure                      | Suitable for Mains<br>Pressure.                                                                                                    |