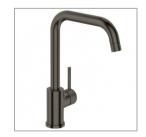

## UNO ETCH SQUARE KITCHEN MIXER - GUN METAL

41830.29

**ELEMENTI** 

| $\bowtie$ | Etched Handle                       | An etched handle gives an industrial aesthetic with the cross cut texture also providing additional grip for easier operation.     |
|-----------|-------------------------------------|------------------------------------------------------------------------------------------------------------------------------------|
| Â         | Residential/Light<br>Commercial Use | Suitable for Residential/Light Commercial Use (Kitchens,<br>Bathrooms and Laundries in Hotels, Motels and<br>Retirement Villages). |
| 5         | Guarantee                           | 5 Year Guarantee on coloured finish                                                                                                |
| 10        | Guarantee                           | 10 Year Guarantee                                                                                                                  |
| 0         | Mains Pressure                      | Suitable for Mains<br>Pressure.                                                                                                    |

An etched handle gives Uno Etch tapware an industrial aesthetic with the cross cut texture also providing additional grip for easier operation.