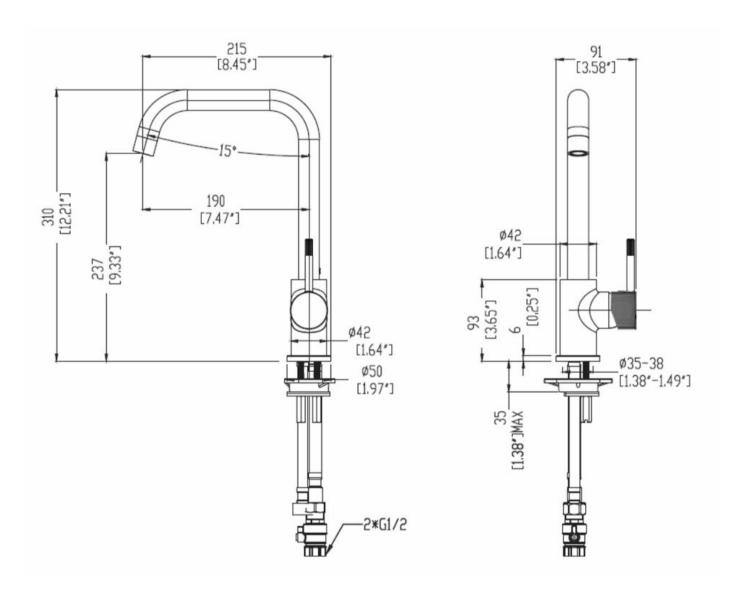

## UNO ETCH SQUARE KITCHEN MIXER - BLACK

41830.13

**ELEMENTI** 

| $\boxtimes$                                                                                                                                                                                                                                                                                                                                                                                                                                                                                                                                                                                                                                                                                                                                                                                                                                                                                                                                                                                                                                                                                                                                                                                                                                                                                                                                                                                                                                                                                                                                                                                                                                                                                                                                                                                                                                                                                                                                                                                                                                                                                                                    | Etched Handle                       | An etched handle gives an industrial aesthetic with the cross cut texture also providing additional grip for easier operation.     |
|--------------------------------------------------------------------------------------------------------------------------------------------------------------------------------------------------------------------------------------------------------------------------------------------------------------------------------------------------------------------------------------------------------------------------------------------------------------------------------------------------------------------------------------------------------------------------------------------------------------------------------------------------------------------------------------------------------------------------------------------------------------------------------------------------------------------------------------------------------------------------------------------------------------------------------------------------------------------------------------------------------------------------------------------------------------------------------------------------------------------------------------------------------------------------------------------------------------------------------------------------------------------------------------------------------------------------------------------------------------------------------------------------------------------------------------------------------------------------------------------------------------------------------------------------------------------------------------------------------------------------------------------------------------------------------------------------------------------------------------------------------------------------------------------------------------------------------------------------------------------------------------------------------------------------------------------------------------------------------------------------------------------------------------------------------------------------------------------------------------------------------|-------------------------------------|------------------------------------------------------------------------------------------------------------------------------------|
| â                                                                                                                                                                                                                                                                                                                                                                                                                                                                                                                                                                                                                                                                                                                                                                                                                                                                                                                                                                                                                                                                                                                                                                                                                                                                                                                                                                                                                                                                                                                                                                                                                                                                                                                                                                                                                                                                                                                                                                                                                                                                                                                              | Residential/Light<br>Commercial Use | Suitable for Residential/Light Commercial Use (Kitchens,<br>Bathrooms and Laundries in Hotels, Motels and<br>Retirement Villages). |
| 5                                                                                                                                                                                                                                                                                                                                                                                                                                                                                                                                                                                                                                                                                                                                                                                                                                                                                                                                                                                                                                                                                                                                                                                                                                                                                                                                                                                                                                                                                                                                                                                                                                                                                                                                                                                                                                                                                                                                                                                                                                                                                                                              | Guarantee                           | 5 Year Guarantee on coloured finish                                                                                                |
| 10                                                                                                                                                                                                                                                                                                                                                                                                                                                                                                                                                                                                                                                                                                                                                                                                                                                                                                                                                                                                                                                                                                                                                                                                                                                                                                                                                                                                                                                                                                                                                                                                                                                                                                                                                                                                                                                                                                                                                                                                                                                                                                                             | Guarantee                           | 10 Year Guarantee                                                                                                                  |
| MATERIAL STATE OF STA | 4 Star WELS rating                  | 7 litres per minute. Low/Unequal<br>Pressure.                                                                                      |