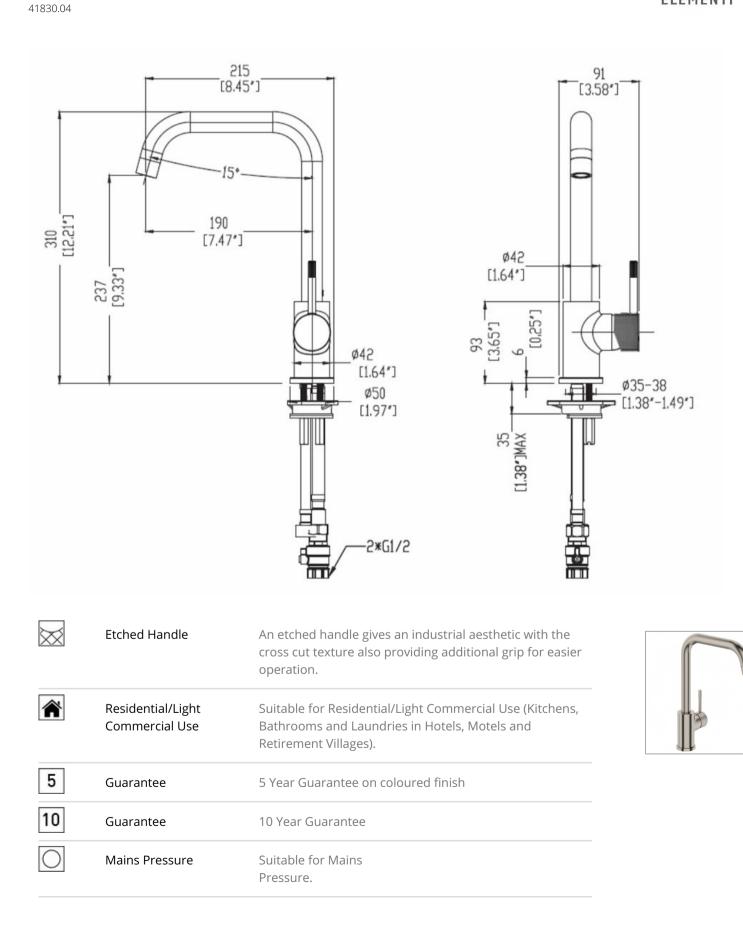

## UNO ETCH SQUARE KITCHEN MIXER - BRUSHED NICKEL

ELEMENTI

An etched handle gives Uno Etch tapware an industrial aesthetic with the cross cut texture also providing additional grip for easier operation.