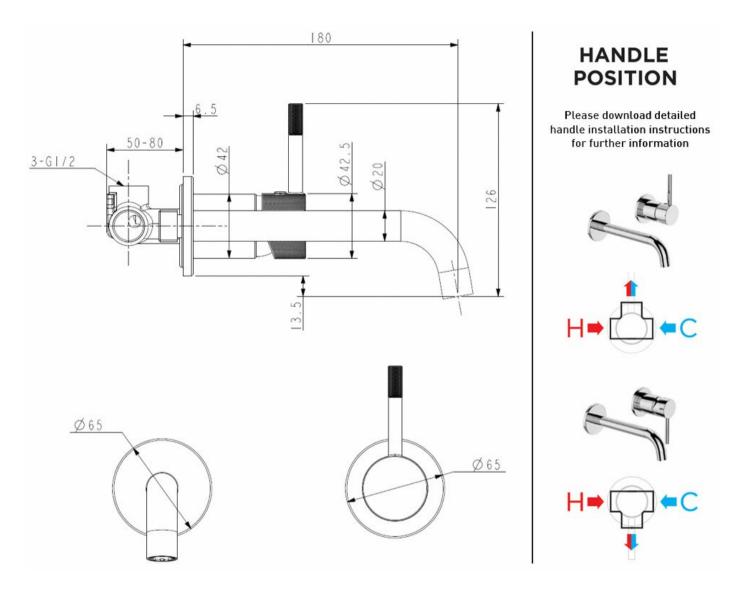

## UNO ETCH WALL MOUNTED BASIN MIXER - GUN METAL

41656.29

**ELEMENT**i

| $\bowtie$ | Etched Handle                       | An etched handle gives an industrial aesthetic with the cross cut texture also providing additional grip for easier operation.     |
|-----------|-------------------------------------|------------------------------------------------------------------------------------------------------------------------------------|
| Â         | Residential/Light<br>Commercial Use | Suitable for Residential/Light Commercial Use (Kitchens,<br>Bathrooms and Laundries in Hotels, Motels and<br>Retirement Villages). |
| 5         | Guarantee                           | 5 Year Guarantee on coloured finish                                                                                                |
| 10        | Guarantee                           | 10 Year Guarantee                                                                                                                  |
| 0         | Mains Pressure                      | Suitable for Mains<br>Pressure.                                                                                                    |

An etched handle gives Uno Etch tapware an industrial aesthetic with the cross cut texture also providing additional grip for easier operation.