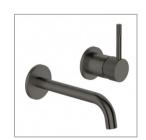

## UNO ETCH WALL MOUNTED BASIN MIXER - GUN METAL

41656.29

**ELEMENT**i

| $\bowtie$ | Etched Handle                       | An etched handle gives an industrial aesthetic with the cross cut texture also providing additional grip for easier operation.     |
|-----------|-------------------------------------|------------------------------------------------------------------------------------------------------------------------------------|
| Â         | Residential/Light<br>Commercial Use | Suitable for Residential/Light Commercial Use (Kitchens,<br>Bathrooms and Laundries in Hotels, Motels and<br>Retirement Villages). |
| 5         | Guarantee                           | 5 Year Guarantee on coloured finish                                                                                                |
| 10        | Guarantee                           | 10 Year Guarantee                                                                                                                  |
| 0         | Mains Pressure                      | Suitable for Mains<br>Pressure.                                                                                                    |

An etched handle gives Uno Etch tapware an industrial aesthetic with the cross cut texture also providing additional grip for easier operation.