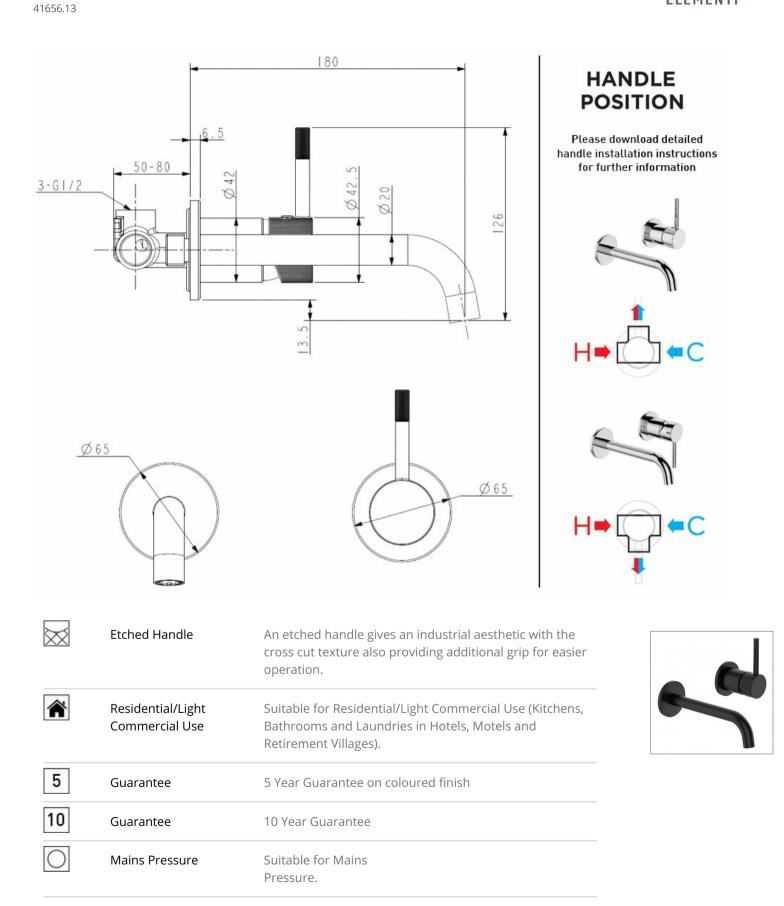

## UNO ETCH WALL MOUNTED BASIN MIXER - BLACK

ELEMENTI

An etched handle gives Uno Etch tapware an industrial aesthetic with the cross cut texture also providing additional grip for easier operation.