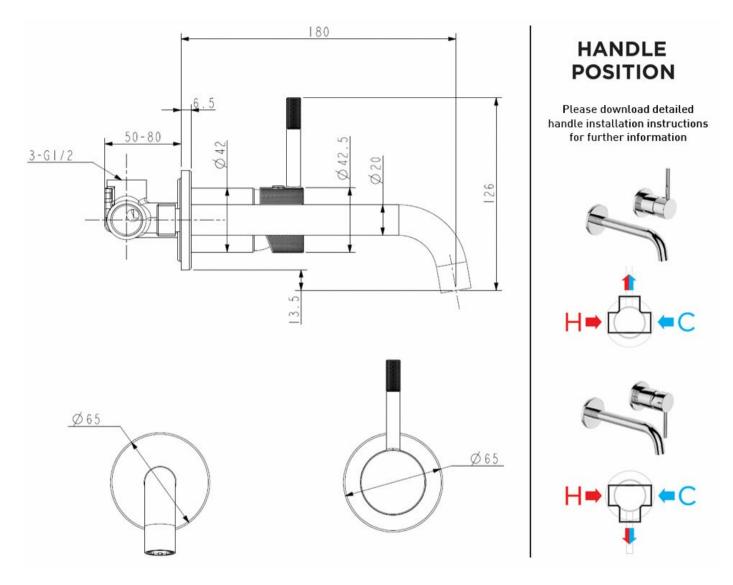

## UNO ETCH WALL MOUNTED BASIN MIXER - BRUSHED BRASS

41656.07

**ELEMENT**i

| $\bowtie$ | Etched Handle                       | An etched handle gives an industrial aesthetic with the cross cut texture also providing additional grip for easier operation.     |
|-----------|-------------------------------------|------------------------------------------------------------------------------------------------------------------------------------|
| Â         | Residential/Light<br>Commercial Use | Suitable for Residential/Light Commercial Use (Kitchens,<br>Bathrooms and Laundries in Hotels, Motels and<br>Retirement Villages). |
| 5         | Guarantee                           | 5 Year Guarantee on coloured finish                                                                                                |
| 10        | Guarantee                           | 10 Year Guarantee                                                                                                                  |
| 0         | Mains Pressure                      | Suitable for Mains<br>Pressure.                                                                                                    |