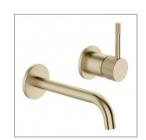

## UNO ETCH WALL MOUNTED BASIN MIXER - BRUSHED BRASS

41656.07

**ELEMENT**i

| $\bowtie$ | Etched Handle                       | An etched handle gives an industrial aesthetic with the cross cut texture also providing additional grip for easier operation.     |
|-----------|-------------------------------------|------------------------------------------------------------------------------------------------------------------------------------|
| Â         | Residential/Light<br>Commercial Use | Suitable for Residential/Light Commercial Use (Kitchens,<br>Bathrooms and Laundries in Hotels, Motels and<br>Retirement Villages). |
| 5         | Guarantee                           | 5 Year Guarantee on coloured finish                                                                                                |
| 10        | Guarantee                           | 10 Year Guarantee                                                                                                                  |
| 0         | Mains Pressure                      | Suitable for Mains<br>Pressure.                                                                                                    |

An etched handle gives Uno Etch tapware an industrial aesthetic with the cross cut texture also providing additional grip for easier operation.