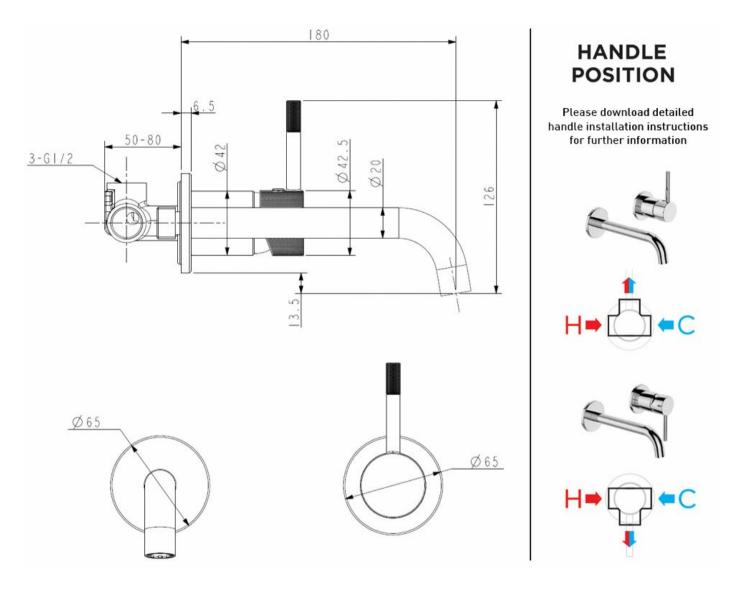

## UNO ETCH WALL MOUNTED BASIN MIXER - BRUSHED NICKEL

41656.04

**ELEMENTI** 

| $\boxtimes$ | Etched Handle                       | An etched handle gives an industrial aesthetic with the cross cut texture also providing additional grip for easier operation.     |
|-------------|-------------------------------------|------------------------------------------------------------------------------------------------------------------------------------|
|             | Residential/Light<br>Commercial Use | Suitable for Residential/Light Commercial Use (Kitchens,<br>Bathrooms and Laundries in Hotels, Motels and<br>Retirement Villages). |
| 5           | Guarantee                           | 5 Year Guarantee on coloured finish                                                                                                |
| 10          | Guarantee                           | 10 Year Guarantee                                                                                                                  |
| 0           | Mains Pressure                      | Suitable for Mains<br>Pressure.                                                                                                    |