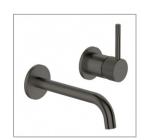

## UNO ETCH WALL MOUNTED BATH MIXER - GUN METAL

41653.29

**ELEMENT**i

|    | Residential/Light<br>Commercial Use | Suitable for Residential/Light Commercial Use (Kitchens,<br>Bathrooms and Laundries in Hotels, Motels and<br>Retirement Villages). |
|----|-------------------------------------|------------------------------------------------------------------------------------------------------------------------------------|
| 5  | Guarantee                           | 5 Year Guarantee on coloured finish                                                                                                |
| 10 | Guarantee                           | 10 Year Guarantee                                                                                                                  |
| 0  | Mains Pressure                      | Suitable for Mains<br>Pressure.                                                                                                    |
| 0  | Multi Pressure                      | Suitable for Multi<br>Pressure.                                                                                                    |
| 茶  | Flawless Finish                     | Advanced plating provides a durable surface with a long lasting finish                                                             |
|    |                                     |                                                                                                                                    |

An etched handle gives Uno Etch tapware an industrial aesthetic with the cross cut texture also providing additional grip for easier operation.