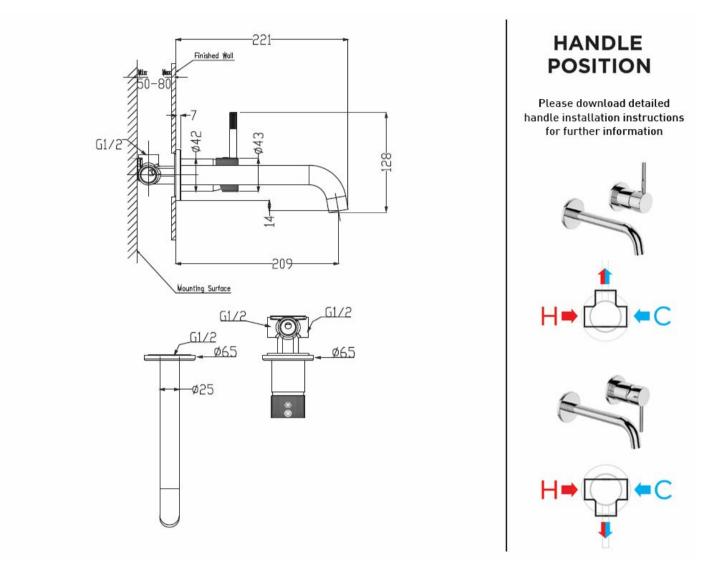

## UNO ETCH WALL MOUNTED BATH MIXER - GUN METAL

41653.29

**ELEMENT**i

|    | Residential/Light<br>Commercial Use | Suitable for Residential/Light Commercial Use (Kitchens,<br>Bathrooms and Laundries in Hotels, Motels and<br>Retirement Villages). |
|----|-------------------------------------|------------------------------------------------------------------------------------------------------------------------------------|
| 5  | Guarantee                           | 5 Year Guarantee on coloured finish                                                                                                |
| 10 | Guarantee                           | 10 Year Guarantee                                                                                                                  |
| 0  | Mains Pressure                      | Suitable for Mains<br>Pressure.                                                                                                    |
| 0  | Multi Pressure                      | Suitable for Multi<br>Pressure.                                                                                                    |
| 茶  | Flawless Finish                     | Advanced plating provides a durable surface with a long lasting finish                                                             |
|    |                                     |                                                                                                                                    |