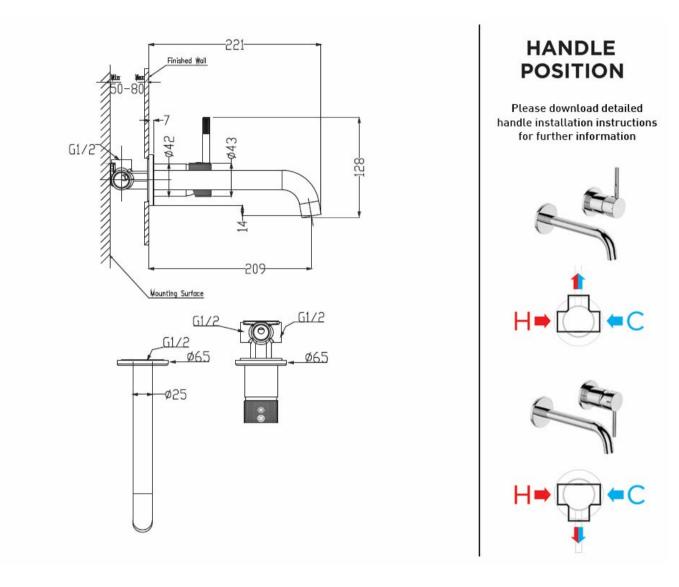

## UNO ETCH WALL MOUNTED BATH MIXER - BLACK

41653.13

**ELEMENT**i

| Â          | Residential/Light<br>Commercial Use | Suitable for Residential/Light Commercial Use (Kitchens,<br>Bathrooms and Laundries in Hotels, Motels and<br>Retirement Villages). |
|------------|-------------------------------------|------------------------------------------------------------------------------------------------------------------------------------|
| 5          | Guarantee                           | 5 Year Guarantee on coloured finish                                                                                                |
| 10         | Guarantee                           | 10 Year Guarantee                                                                                                                  |
| $\bigcirc$ | Mains Pressure                      | Suitable for Mains<br>Pressure.                                                                                                    |
| 0          | Multi Pressure                      | Suitable for Multi<br>Pressure.                                                                                                    |
| ҂          | Flawless Finish                     | Advanced plating provides a durable surface with a long lasting finish                                                             |
|            |                                     |                                                                                                                                    |