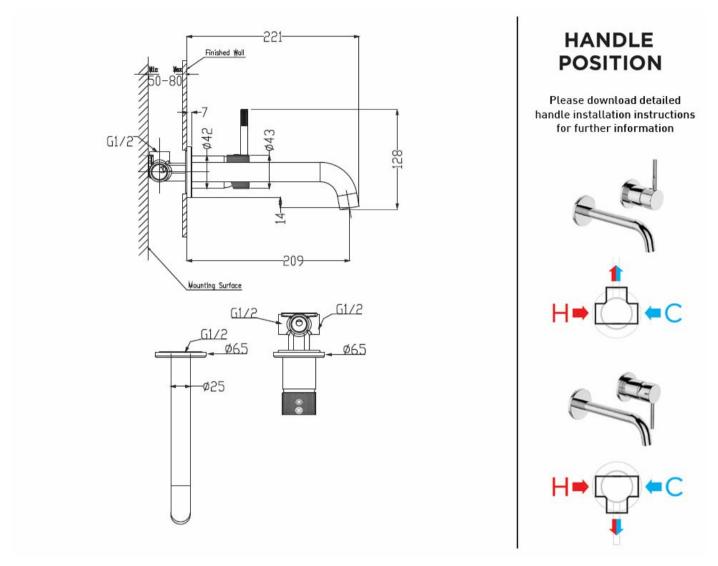

## UNO ETCH WALL MOUNTED BATH MIXER - BRUSHED BRASS

41653.07

**ELEMENT**i

|    | Residential/Light<br>Commercial Use | Suitable for Residential/Light Commercial Use (Kitchens,<br>Bathrooms and Laundries in Hotels, Motels and<br>Retirement Villages). |
|----|-------------------------------------|------------------------------------------------------------------------------------------------------------------------------------|
| 5  | Guarantee                           | 5 Year Guarantee on coloured finish                                                                                                |
| 10 | Guarantee                           | 10 Year Guarantee                                                                                                                  |
| 0  | Mains Pressure                      | Suitable for Mains<br>Pressure.                                                                                                    |
| 0  | Multi Pressure                      | Suitable for Multi<br>Pressure.                                                                                                    |
| ∦  | Flawless Finish                     | Advanced plating provides a durable surface with a long lasting finish                                                             |
|    |                                     | lasting finish                                                                                                                     |