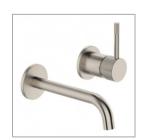

## UNO ETCH WALL MOUNTED BATH MIXER - BRUSHED NICKEL

41653.04

**ELEMENT**i

|    | Residential/Light<br>Commercial Use | Suitable for Residential/Light Commercial Use (Kitchens,<br>Bathrooms and Laundries in Hotels, Motels and<br>Retirement Villages). |
|----|-------------------------------------|------------------------------------------------------------------------------------------------------------------------------------|
| 5  | Guarantee                           | 5 Year Guarantee on coloured finish                                                                                                |
| 10 | Guarantee                           | 10 Year Guarantee                                                                                                                  |
| 0  | Mains Pressure                      | Suitable for Mains<br>Pressure.                                                                                                    |
| 0  | Multi Pressure                      | Suitable for Multi<br>Pressure.                                                                                                    |
| 术  | Flawless Finish                     | Advanced plating provides a durable surface with a long lasting finish                                                             |
|    |                                     |                                                                                                                                    |

An etched handle gives Uno Etch tapware an industrial aesthetic with the cross cut texture also providing additional grip for easier operation.