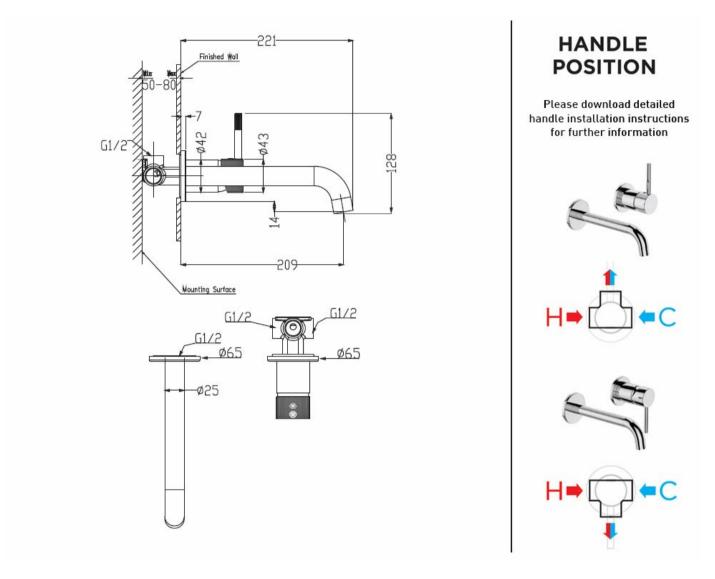

## UNO ETCH WALL MOUNTED BATH MIXER - BRUSHED NICKEL

41653.04

**ELEMENT**i

|    | Residential/Light<br>Commercial Use | Suitable for Residential/Light Commercial Use (Kitchens,<br>Bathrooms and Laundries in Hotels, Motels and<br>Retirement Villages). |
|----|-------------------------------------|------------------------------------------------------------------------------------------------------------------------------------|
| 5  | Guarantee                           | 5 Year Guarantee on coloured finish                                                                                                |
| 10 | Guarantee                           | 10 Year Guarantee                                                                                                                  |
| 0  | Mains Pressure                      | Suitable for Mains<br>Pressure.                                                                                                    |
| 0  | Multi Pressure                      | Suitable for Multi<br>Pressure.                                                                                                    |
| 术  | Flawless Finish                     | Advanced plating provides a durable surface with a long lasting finish                                                             |
|    |                                     |                                                                                                                                    |