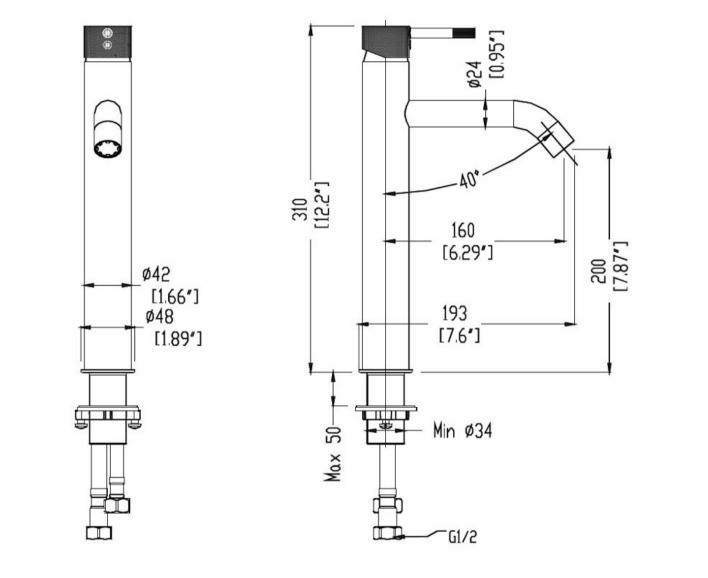

## UNO ETCH HEIGHT BASIN MIXER CURVED SPOUT - GUN METAL

**ELEMENTI** 

| $\bowtie$ | Etched Handle                       | An etched handle gives an industrial aesthetic with the cross cut texture also providing additional grip for easier operation.     |
|-----------|-------------------------------------|------------------------------------------------------------------------------------------------------------------------------------|
| â         | Residential/Light<br>Commercial Use | Suitable for Residential/Light Commercial Use (Kitchens,<br>Bathrooms and Laundries in Hotels, Motels and<br>Retirement Villages). |
| 5         | Guarantee                           | 5 Year Guarantee on coloured finish                                                                                                |
| 10        | Guarantee                           | 10 Year Guarantee                                                                                                                  |
| 0         | Mains Pressure                      | Suitable for Mains<br>Pressure.                                                                                                    |