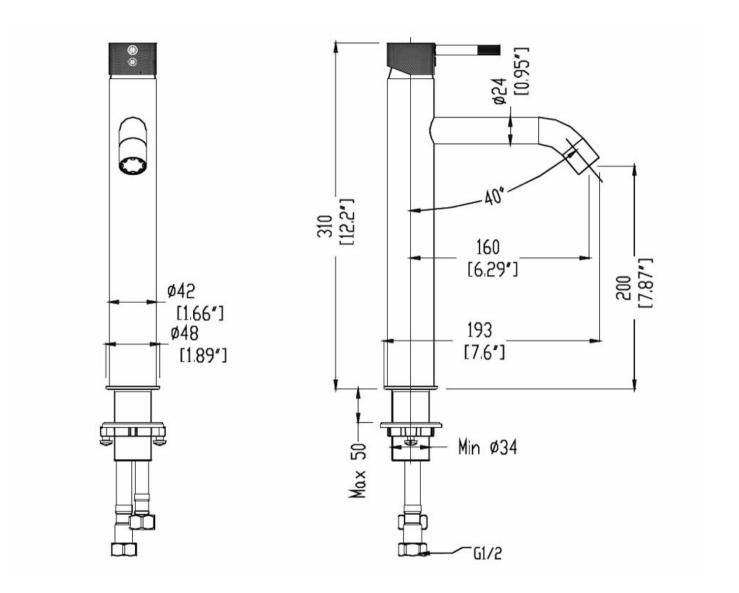

## UNO ETCH HEIGHT BASIN MIXER CURVED SPOUT - BRUSHED BRASS

**ELEMENTI** 

41652.07

| $\bowtie$ | Etched Handle                       | An etched handle gives an industrial aesthetic with the cross cut texture also providing additional grip for easier operation.     |
|-----------|-------------------------------------|------------------------------------------------------------------------------------------------------------------------------------|
|           | Residential/Light<br>Commercial Use | Suitable for Residential/Light Commercial Use (Kitchens,<br>Bathrooms and Laundries in Hotels, Motels and<br>Retirement Villages). |
| 5         | Guarantee                           | 5 Year Guarantee on coloured finish                                                                                                |
| 10        | Guarantee                           | 10 Year Guarantee                                                                                                                  |
| 0         | Mains Pressure                      | Suitable for Mains<br>Pressure.                                                                                                    |