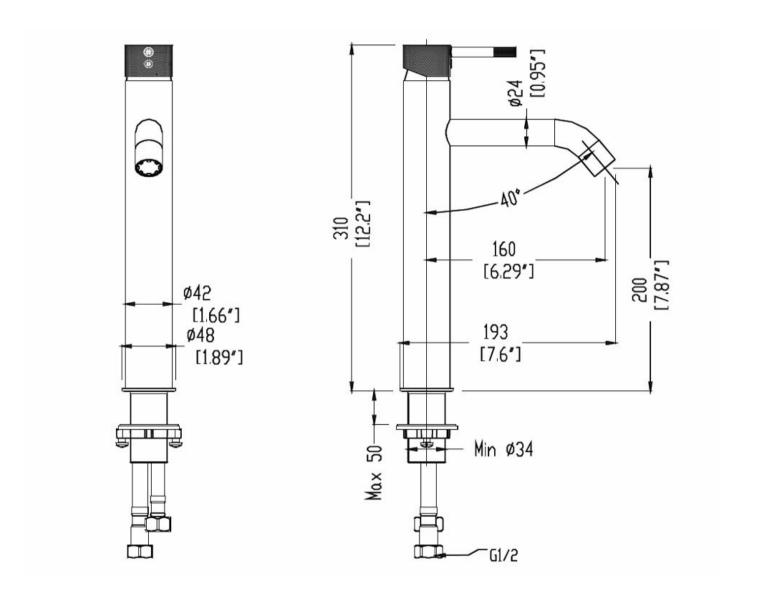

## UNO ETCH EXTENDED HEIGHT BASIN MIXER CURVED SPOUT - BRUSHED NICKEL

**ELEMENTI** 

41652.04

| $\bowtie$ | Etched Handle                       | An etched handle gives an industrial aesthetic with the cross cut texture also providing additional grip for easier operation.     |
|-----------|-------------------------------------|------------------------------------------------------------------------------------------------------------------------------------|
| *         | Residential/Light<br>Commercial Use | Suitable for Residential/Light Commercial Use (Kitchens,<br>Bathrooms and Laundries in Hotels, Motels and<br>Retirement Villages). |
| 5         | Guarantee                           | 5 Year Guarantee on coloured finish                                                                                                |
| 10        | Guarantee                           | 10 Year Guarantee                                                                                                                  |
| 0         | Mains Pressure                      | Suitable for Mains<br>Pressure.                                                                                                    |