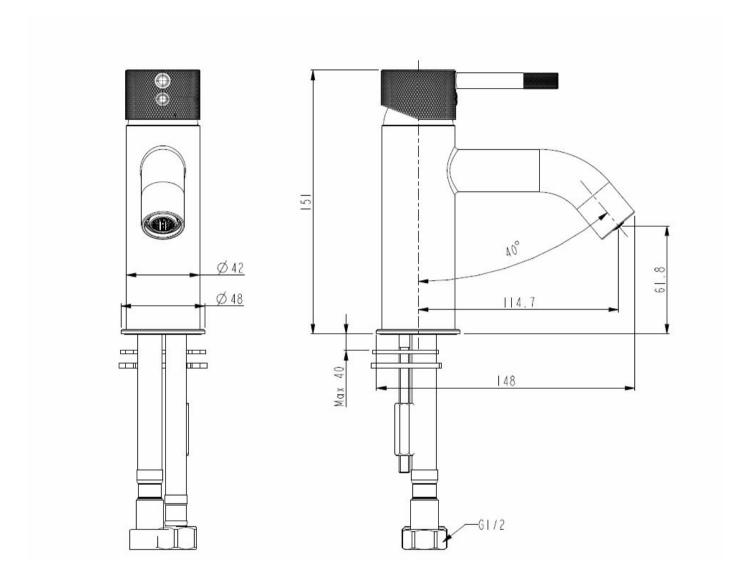

## UNO ETCH BASIN MIXER CURVED SPOUT - GUN METAL

41651.29 **ELEMENT**i

| $\boxtimes$ | Etched Handle                       | An etched handle gives an industrial aesthetic with the cross cut texture also providing additional grip for easier operation. |
|-------------|-------------------------------------|--------------------------------------------------------------------------------------------------------------------------------|
|             | Residential/Light<br>Commercial Use | Suitable for Residential/Light Commercial Use (Kitchens, Bathrooms and Laundries in Hotels, Motels and Retirement Villages).   |
| 5           | Guarantee                           | 5 Year Guarantee on coloured finish                                                                                            |
| 10          | Guarantee                           | 10 Year Guarantee                                                                                                              |
| 0           | Mains Pressure                      | Suitable for Mains<br>Pressure.                                                                                                |
|             |                                     |                                                                                                                                |