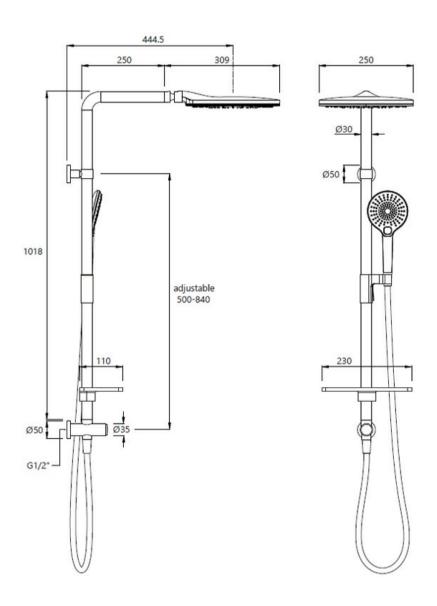

## SPLASH LUX COLUMN SHOWER BOTTOM INLET 3 FUNCTION - GUN METAL

**ELEMENT**i

40371.29

| â                | Residential/Light<br>Commercial Use | Suitable for Residential/Light Commercial Use (Kitchens,<br>Bathrooms and Laundries in Hotels, Motels and<br>Retirement Villages). |
|------------------|-------------------------------------|------------------------------------------------------------------------------------------------------------------------------------|
| 1                | Guarantee                           | 1 Year Guarantee on shower parts and hoses                                                                                         |
| 2                | Guarantee                           | 2 Year Guarantee on coloured finishes                                                                                              |
| 5                | Guarantee                           | 5 Year Guarantee                                                                                                                   |
| WATER<br>BATTERS | 2 Star WELS rating                  | 12 litres per minute.                                                                                                              |
| 0                | Mains Pressure                      | Suitable for Mains<br>Pressure.                                                                                                    |