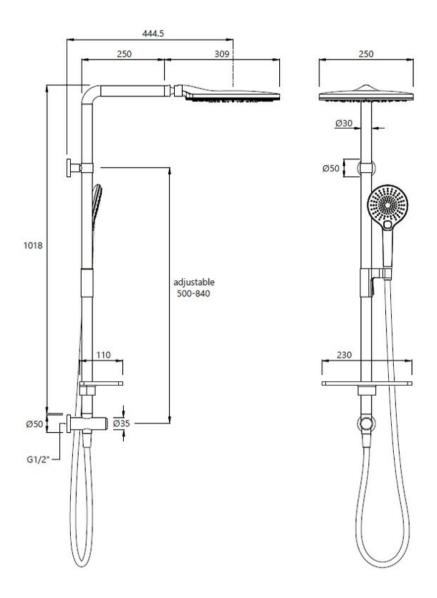

## SPLASH LUX COLUMN SHOWER BOTTOM INLET 3 FUNCTION - BLACK

**ELEMENT**i

40371.13

| Commercial Use Bathrooms and Laundries in Hotels, Motels an Retirement Villages). |  |
|-----------------------------------------------------------------------------------|--|
| 1 Year Guarantee on shower parts and hoses                                        |  |
| 2 Year Guarantee on coloured finishes                                             |  |
| <b>5</b> Guarantee 5 Year Guarantee                                               |  |
| 2 Star WELS rating 12 litres per minute.                                          |  |
| Mains Pressure Suitable for Mains Pressure.                                       |  |

## ENJOY A LITTLE LUXURY

Splash Lux offers a spa like experience with the 3 spray hand piece and large overhead shower for complete showering indulgence.